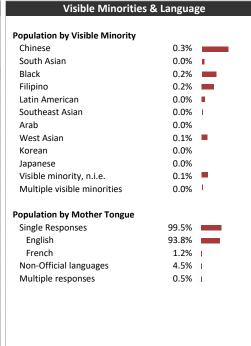

| •                               |  |  |  |  |
| \$ 60K - \$80K                                      |                                 |  |  |  |  |
| \$ 40K - \$60K                                      |                                 |  |  |  |  |
|                                                     | _                               |  |  |  |  |
| \$ 20K - \$40K                                      |                                 |  |  |  |  |
| Under \$20K                                         |                                 |  |  |  |  |
| 0 200 600                                           | <sup>6</sup> 00 <sup>6</sup> 00 |  |  |  |  |
| ν γν <sub>κ</sub> ν                                 | & &                             |  |  |  |  |



|                               | •     |       |
|-------------------------------|-------|-------|
|                               |       |       |
| No cert. or diploma           | 1,577 | 16.2% |
| High school or equiv          | 2,998 | 30.8% |
| Apprenticeship or trade cert. | 826   | 8.5%  |
| College, CEGEP or other       | 2,427 | 25.0% |
| University below bachelor     | 167   | 1.7%  |
| University degree             | 1,731 | 17.8% |
|                               |       |       |

Educational Attainment (15 Yrs +)



Powered by Sitewise Pro Data Source: Environics Analytics

## **Creemore Echo**



## **Distribution Map**