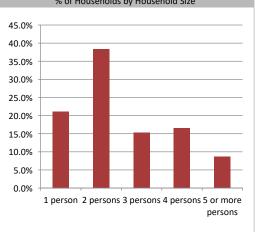

**Household Income** 

| Population & Household Summary    |        |  |
|-----------------------------------|--------|--|
| Total Population                  | 11,854 |  |
| Population Growth 2016-2021       | 6.7%   |  |
| Population Growth 2021-2026       | 7.8%   |  |
|                                   |        |  |
| Total Households                  | 4,282  |  |
| Household Growth 2016-2021        | 2.7%   |  |
| Household Growth 2021-2026        | 7.6%   |  |
|                                   |        |  |
| % of Households with Children     | 43.5%  |  |
| % of Households - Married w/ Kids | 32.9%  |  |
| % of Households - Single Parent   | 10.6%  |  |
|                                   |        |  |
| % of Households by Household Size |        |  |