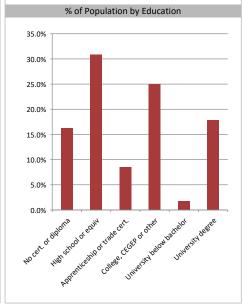

|                               | •     |       |
|-------------------------------|-------|-------|
|                               |       |       |
| No cert. or diploma           | 1,577 | 16.2% |
| High school or equiv          | 2,998 | 30.8% |
| Apprenticeship or trade cert. | 826   | 8.5%  |
| College, CEGEP or other       | 2,427 | 25.0% |
| University below bachelor     | 167   | 1.7%  |
| University degree             | 1,731 | 17.8% |
|                               |       |       |

Educational Attainment (15 Yrs +)

Powered by Sitewise Pro Data Source: Environics Analytics