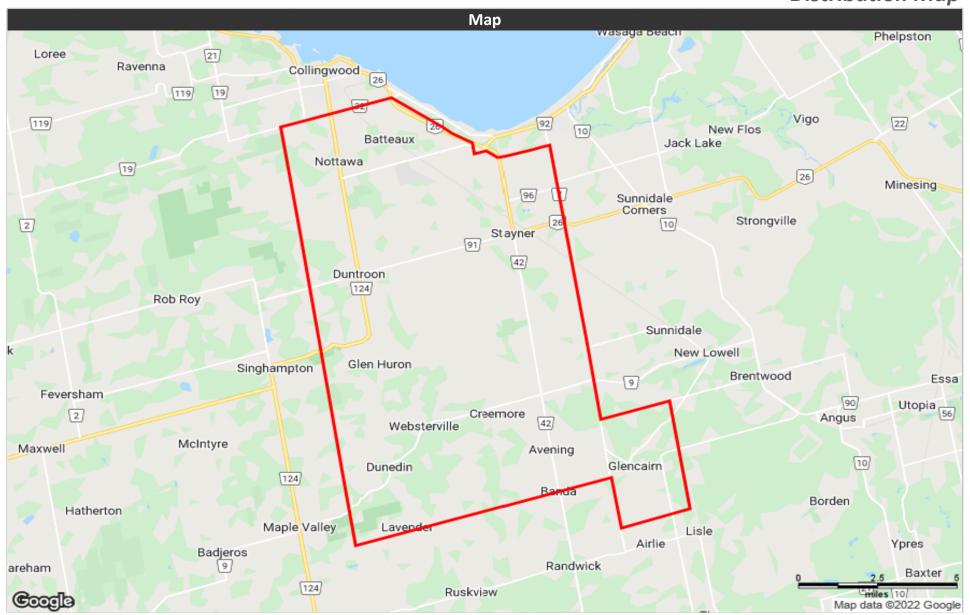

| <sup>6</sup> 00 <sup>6</sup> 00 |  |  |  |  |
| ν γν <sub>κ</sub> ν                                 | & &                             |  |  |  |  |



|                               | •     |       |
|-------------------------------|-------|-------|
|                               |       |       |
| No cert. or diploma           | 1,577 | 16.2% |
| High school or equiv          | 2,998 | 30.8% |
| Apprenticeship or trade cert. | 826   | 8.5%  |
| College, CEGEP or other       | 2,427 | 25.0% |
| University below bachelor     | 167   | 1.7%  |
| University degree             | 1,731 | 17.8% |
|                               |       |       |

Educational Attainment (15 Yrs +)



Powered by Sitewise Pro Data Source: Environics Analytics

## **Creemore Echo**



## **Distribution Map**