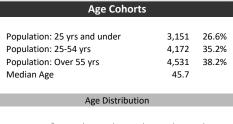

**Household Income** 

| Population & Household Summary    |        |  |
|-----------------------------------|--------|--|
| Total Population                  | 11,854 |  |
| Population Growth 2016-2021       | 6.7%   |  |
| Population Growth 2021-2026       | 7.8%   |  |
|                                   |        |  |
| Total Households                  | 4,282  |  |
| Household Growth 2016-2021        | 2.7%   |  |
| Household Growth 2021-2026        | 7.6%   |  |
|                                   |        |  |
| % of Households with Children     | 43.5%  |  |
| % of Households - Married w/ Kids | 32.9%  |  |
| % of Households - Single Parent   | 10.6%  |  |
|                                   |        |  |
| % of Households by Household Size |        |  |