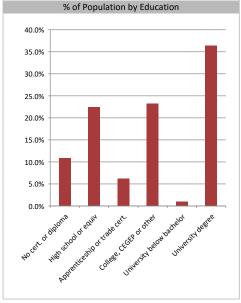

| No cert. or diploma           | 522   | 10.9% |
|-------------------------------|-------|-------|
| High school or equiv          | 1,074 | 22.4% |
| Apprenticeship or trade cert. | 297   | 6.2%  |
| College, CEGEP or other       | 1,115 | 23.2% |
| University below bachelor     | 46    | 1.0%  |
| University degree             | 1,749 | 36.4% |
|                               |       |       |

Educational Attainment (15 Yrs +)

Powered by Sitewise Pro Data Source: Environics Analytics