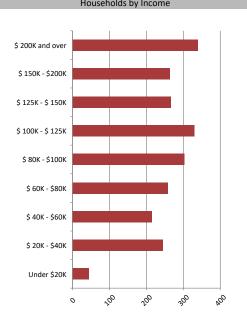

Visible Minorities & Language

**Population by Visible Minority** 

| Household Income                |  |                        |  |
|---------------------------------|--|------------------------|--|
| Average Househ<br>Median Househ |  | \$121,846<br>\$105,137 |  |
| Households by Income            |  |                        |  |
| \$ 200K and over                |  | -                      |  |