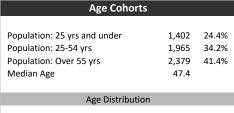

| Population & Household Summary    |       |  |
|-----------------------------------|-------|--|
| Total Population                  | 5,746 |  |
| Population Growth 2016-2021       | 1.5%  |  |
| Population Growth 2021-2026       | 1.5%  |  |
|                                   |       |  |
| Total Households                  | 2,263 |  |
| Household Growth 2016-2021        | -9.4% |  |
| Household Growth 2021-2026        | 0.3%  |  |
|                                   |       |  |
| % of Households with Children     | 31.7% |  |
| % of Households - Married w/ Kids | 24.6% |  |
| % of Households - Single Parent   | 7.1%  |  |
|                                   |       |  |
| % of Households by Household Size |       |  |