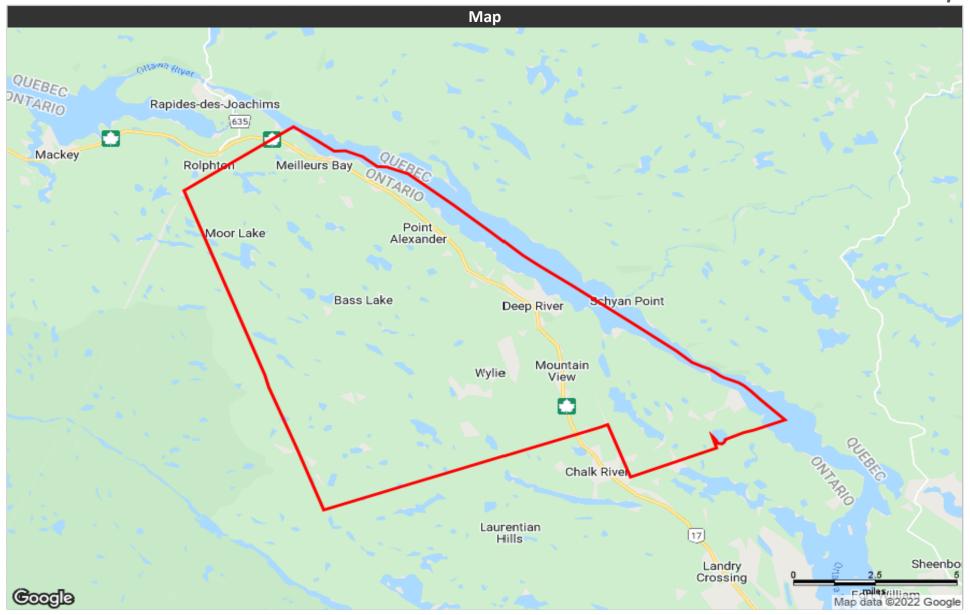

| Non-Official languages      | 10.5% | 1 |  |
| Multiple responses          | 1.0%  | 1 |  |
|                             |       |   |  |
|                             |       |   |  |
|                             |       |   |  |

| No cert. or diploma           | 522   | 10.9% |
|-------------------------------|-------|-------|
| High school or equiv          | 1,074 | 22.4% |
| Apprenticeship or trade cert. | 297   | 6.2%  |
| College, CEGEP or other       | 1,115 | 23.2% |
| University below bachelor     | 46    | 1.0%  |
| University degree             | 1,749 | 36.4% |
|                               |       |       |

Educational Attainment (15 Yrs +)



Powered by Sitewise Pro Data Source: Environics Analytics

## **Deep River North Renfrew Times**



## **Distribution Map**