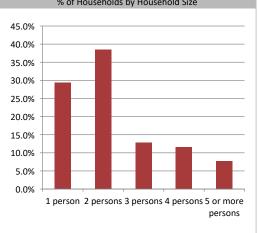

| Population & Household Summary    |       |  |
|-----------------------------------|-------|--|
| Total Population                  | 5,746 |  |
| Population Growth 2016-2021       | 1.5%  |  |
| Population Growth 2021-2026       | 1.5%  |  |
|                                   |       |  |
| Total Households                  | 2,263 |  |
| Household Growth 2016-2021        | -9.4% |  |
| Household Growth 2021-2026        | 0.3%  |  |
|                                   |       |  |
| % of Households with Children     | 31.7% |  |
| % of Households - Married w/ Kids | 24.6% |  |
| % of Households - Single Parent   | 7.1%  |  |
|                                   |       |  |
| % of Households by Household Size |       |  |