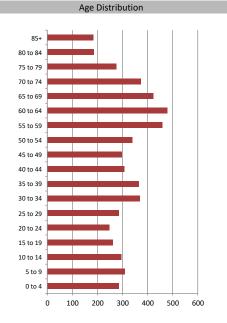

| Population & Household Summary    |       |  |
|-----------------------------------|-------|--|
| Total Population                  | 5,746 |  |
| Population Growth 2016-2021       | 1.5%  |  |
| Population Growth 2021-2026       | 1.5%  |  |
|                                   |       |  |
| Total Households                  | 2,263 |  |
| Household Growth 2016-2021        | -9.4% |  |
| Household Growth 2021-2026        | 0.3%  |  |
|                                   |       |  |
| % of Households with Children     | 31.7% |  |
| % of Households - Married w/ Kids | 24.6% |  |
| % of Households - Single Parent   | 7.1%  |  |
|                                   |       |  |
| % of Households by Household Size |       |  |