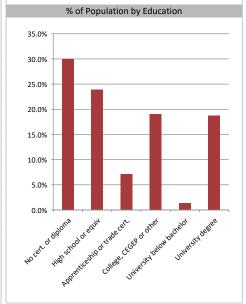

| No cert. or diploma           | 11,823 | 30.0% |
|-------------------------------|--------|-------|
| High school or equiv          | 9,428  | 23.9% |
| Apprenticeship or trade cert. | 2,788  | 7.1%  |
| College, CEGEP or other       | 7,512  | 19.0% |
| University below bachelor     | 510    | 1.3%  |
| University degree             | 7,374  | 18.7% |
|                               |        |       |

Educational Attainment (15 Yrs +)

Powered by Sitewise Pro Data Source: Environics Analytics