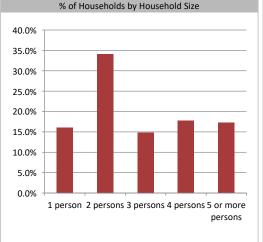

| Population & Household Summary        |        |
|---------------------------------------|--------|
| Total Population                      | 51,672 |
| Population Growth 2016-2021           | 8.6%   |
| Population Growth 2021-2026           | 7.4%   |
|                                       |        |
| Total Households                      | 16,645 |
| Household Growth 2016-2021            | 8.2%   |
| Household Growth 2021-2026            | 7.6%   |
|                                       |        |
| % of Households with Children         | 50.7%  |
| % of Households - Married w/ Kids     | 44.6%  |
| % of Households - Single Parent       | 6.0%   |
|                                       |        |
| 0/ - f 11   -   -   -   -   -   -   - |        |