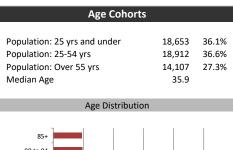

| Population & Household Summary        |        |
|---------------------------------------|--------|
| Total Population                      | 51,672 |
| Population Growth 2016-2021           | 8.6%   |
| Population Growth 2021-2026           | 7.4%   |
|                                       |        |
| Total Households                      | 16,645 |
| Household Growth 2016-2021            | 8.2%   |
| Household Growth 2021-2026            | 7.6%   |
|                                       |        |
| % of Households with Children         | 50.7%  |
| % of Households - Married w/ Kids     | 44.6%  |
| % of Households - Single Parent       | 6.0%   |
|                                       |        |
| 0/ - f 11   -   -   -   -   -   -   - |        |