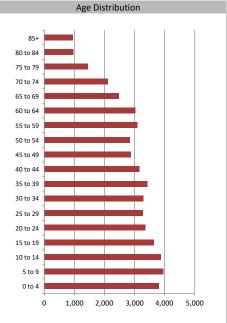

| Population & Household Summary        |        |
|---------------------------------------|--------|
| Total Population                      | 51,672 |
| Population Growth 2016-2021           | 8.6%   |
| Population Growth 2021-2026           | 7.4%   |
|                                       |        |
| Total Households                      | 16,645 |
| Household Growth 2016-2021            | 8.2%   |
| Household Growth 2021-2026            | 7.6%   |
|                                       |        |
| % of Households with Children         | 50.7%  |
| % of Households - Married w/ Kids     | 44.6%  |
| % of Households - Single Parent       | 6.0%   |
|                                       |        |
| 0/ - f 11   -   -   -   -   -   -   - |        |