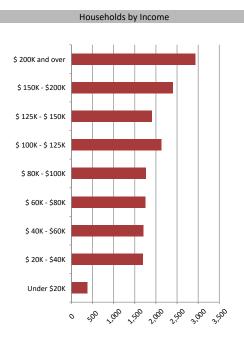

Visible Minorities & Language

| Household Income         |           |
|--------------------------|-----------|
| Average Household Income | \$132,239 |
| Median Household Income  | \$112,284 |

| Population by Visible Minority Chinese South Asian Black Filipino Latin American Southeast Asian Arab West Asian Korean Japanese Visible minority, n.i.e. Multiple visible minorities | 0.6%<br>0.3%<br>0.4%<br>0.9%<br>0.2%<br>0.1%<br>0.1% |        |
|---------------------------------------------------------------------------------------------------------------------------------------------------------------------------------------|------------------------------------------------------|--------|
| Black Filipino Latin American Southeast Asian Arab West Asian Korean Japanese Visible minority, n.i.e.                                                                                | 0.6%<br>0.3%<br>0.4%<br>0.9%<br>0.2%<br>0.1%<br>0.1% | Ē      |
| Filipino Latin American Southeast Asian Arab West Asian Korean Japanese Visible minority, n.i.e.                                                                                      | 0.3%<br>0.4%<br>0.9%<br>0.2%<br>0.1%<br>0.1%<br>0.0% | H      |
| Latin American Southeast Asian Arab West Asian Korean Japanese Visible minority, n.i.e.                                                                                               | 0.4%<br>0.9%<br>0.2%<br>0.1%<br>0.1%<br>0.0%         |        |
| Southeast Asian Arab West Asian Korean Japanese Visible minority, n.i.e.                                                                                                              | 0.9%<br>0.2%<br>0.1%<br>0.1%<br>0.0%                 |        |
| Arab West Asian Korean Japanese Visible minority, n.i.e.                                                                                                                              | 0.2%<br>0.1%<br>0.1%<br>0.0%                         | 1      |
| West Asian<br>Korean<br>Japanese<br>Visible minority, n.i.e.                                                                                                                          | 0.1%<br>0.1%<br>0.0%                                 | 1<br>1 |
| Korean<br>Japanese<br>Visible minority, n.i.e.                                                                                                                                        | 0.1%                                                 | 1      |
| Japanese<br>Visible minority, n.i.e.                                                                                                                                                  | 0.0%                                                 |        |
| Visible minority, n.i.e.                                                                                                                                                              |                                                      |        |
| ,,                                                                                                                                                                                    |                                                      | 1      |
| Multiple visible minorities                                                                                                                                                           | 0.1%                                                 |        |
|                                                                                                                                                                                       | 0.1%                                                 | •      |
| Population by Mother Tongue                                                                                                                                                           |                                                      |        |
| Single Responses                                                                                                                                                                      | 99.1%                                                |        |
| English                                                                                                                                                                               | 71.1%                                                |        |
| French                                                                                                                                                                                | 0.6%                                                 | 1      |
| Non-Official languages                                                                                                                                                                | 27.3%                                                |        |
| Multiple responses                                                                                                                                                                    | 0.9%                                                 | 1      |