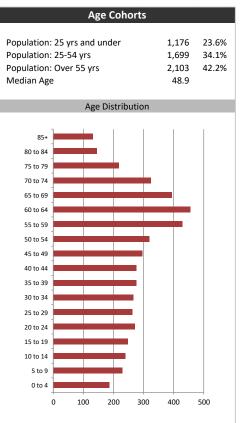

| Population & Household Summary    |       |  |  |
|-----------------------------------|-------|--|--|
| Total Population                  | 4,978 |  |  |
| Population Growth 2016-2021       | -4.0% |  |  |
| Population Growth 2021-2026       | -4.4% |  |  |
|                                   |       |  |  |
| Total Households                  | 2,275 |  |  |
| Household Growth 2016-2021        | 0.0%  |  |  |
| Household Growth 2021-2026        | -2.2% |  |  |
|                                   |       |  |  |
| % of Households with Children     | 34.8% |  |  |
| % of Households - Married w/ Kids | 23.7% |  |  |
| % of Households - Single Parent   | 11.1% |  |  |
|                                   |       |  |  |