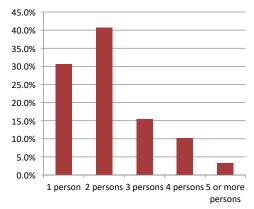

|     |       |

| Population & Household Summary    |       |  |  |
|-----------------------------------|-------|--|--|
| Total Population                  | 4,978 |  |  |
| Population Growth 2016-2021       | -4.0% |  |  |
| Population Growth 2021-2026       | -4.4% |  |  |
|                                   |       |  |  |
| Total Households                  | 2,275 |  |  |
| Household Growth 2016-2021        | 0.0%  |  |  |
| Household Growth 2021-2026        | -2.2% |  |  |
|                                   |       |  |  |
| % of Households with Children     | 34.8% |  |  |
| % of Households - Married w/ Kids | 23.7% |  |  |
| % of Households - Single Parent   | 11.1% |  |  |
|                                   |       |  |  |

## % of Households by Household Size



### Summary Report

April 12, 2022



#### Household Income

\$96,305 \$80,369

| Average Household Income |  |
|--------------------------|--|
| Median Household Income  |  |



### Visible Minorities & Language

| Population by Visible Minority |       |   |
|--------------------------------|-------|---|
| Chinese                        | 0.7%  |   |
| South Asian                    | 0.4%  |   |
| Black                          | 0.2%  |   |
| Filipino                       | 0.0%  |   |
| Latin American                 | 0.2%  |   |
| Southeast Asian                | 0.0%  |   |
| Arab                           | 0.0%  |   |
| West Asian                     | 0.0%  |   |
| Korean                         | 0.1%  | 1 |
| Japanese                       | 0.0%  |   |
| Visible minority,