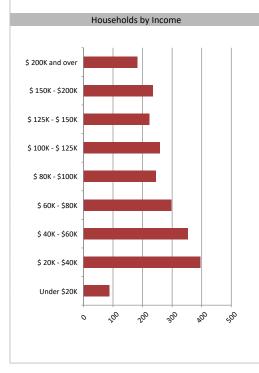

#### Household Income

\$96,305 \$80,369

| Average Household Income |  |
|--------------------------|--|
| Median Household Income  |  |