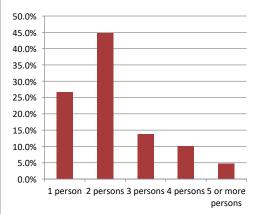

--|--|
| Total Population                                                   | 15,553         |  |  |
| Population Growth 2016-2021                                        | 2.2%           |  |  |
| Population Growth 2021-2026                                        | 1.3%           |  |  |
| Total Households                                                   | 6,641          |  |  |
| Household Growth 2016-2021                                         | 1.7%           |  |  |
| Household Growth 2021-2026                                         | 0.6%           |  |  |
| % of Households with Children<br>% of Households - Married w/ Kids | 33.1%<br>23.6% |  |  |
| % of Households - Single Parent                                    | 9.5%           |  |  |

#### % of Households by Household Size



### Summary Report

April 12, 2022



#### Household Income

| Average Household Income | \$109,976 |
|--------------------------|-----------|
| Median Household Income  | \$82,940  |



#### Visible Minorities & Language

| Population by Visible Minority |       |    |
|--------------------------------|-------|----|
| Chinese                        | 0.4%  |    |
| South Asian                    | 0.1%  |    |
| Black                          | 0.4%  |    |
| Filipino                       | 0.3%  |    |
| Latin American                 | 0.1%  |    |
| Southeast Asian                | 0.0%  |    |
| Arab                           | 0.3%  |    |
| West Asian                     | 0.0%  |    |
| Korean                         | 0.2%  |    |
| Japanese                       | 0.0%  |    |