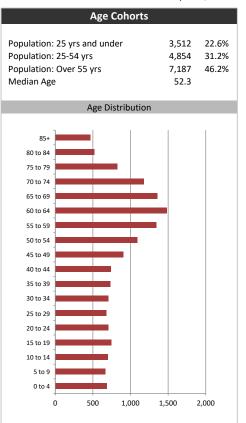

| Population & Household Summary                                     |                |  |  |
|--------------------------------------------------------------------|----------------|--|--|
| Total Population                                                   | 15,553         |  |  |
| Population Growth 2016-2021                                        | 2.2%           |  |  |
| Population Growth 2021-2026                                        | 1.3%           |  |  |
| Total Households                                                   | 6,641          |  |  |
| Household Growth 2016-2021                                         | 1.7%           |  |  |
| Household Growth 2021-2026                                         | 0.6%           |  |  |
| % of Households with Children<br>% of Households - Married w/ Kids | 33.1%<br>23.6% |  |  |
| % of Households - Single Parent                                    | 9.5%           |  |  |