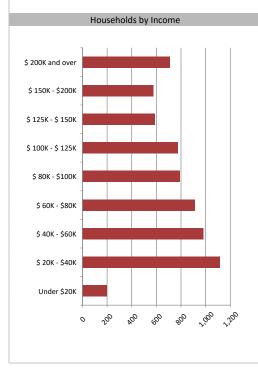

#### Household Income

| Average Household Income | \$109,976 |
|--------------------------|-----------|
| Median Household Income  | \$82,940  |