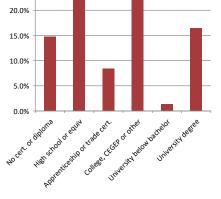

#### Educational Attainment (15 Yrs +)

| No cert. or diploma           | 1,931 | 14.7% |
|-------------------------------|-------|-------|
| High school or equiv          | 4,140 | 31.5% |
| Apprenticeship or trade cert. | 1,096 | 8.3%  |
| College, CEGEP or other       | 3,635 | 27.7% |
| University below bachelor     | 179   | 1.4%  |
| University degree             | 2,154 | 16.4% |
|                               |       |       |

% of Population by Education