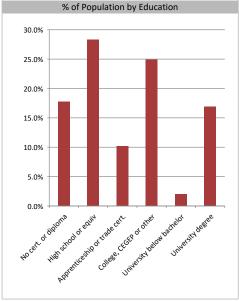

|                               | •     |       |
|-------------------------------|-------|-------|
|                               |       |       |
| No cert. or diploma           | 3,013 | 17.7% |
| High school or equiv          | 4,807 | 28.3% |
| Apprenticeship or trade cert. | 1,724 | 10.2% |
| College, CEGEP or other       | 4,233 | 24.9% |
| University below bachelor     | 334   | 2.0%  |
| University degree             | 2,865 | 16.9% |
|                               |       |       |
|                               |       |       |

Educational Attainment (15 Yrs +)

Powered by Sitewise Pro Data Source: Environics Analytics