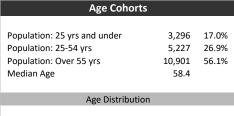

**Household Income** 

| Population & Household Summary    |        |
|-----------------------------------|--------|
| Total Population                  | 19,423 |
| Population Growth 2016-2021       | 6.9%   |
| Population Growth 2021-2026       | 3.3%   |
|                                   |        |
| Total Households                  | 8,699  |
| Household Growth 2016-2021        | 4.3%   |
| Household Growth 2021-2026        | 2.6%   |
|                                   |        |
| % of Households with Children     | 25.1%  |
| % of Households - Married w/ Kids | 18.0%  |
| % of Households - Single Parent   | 7.1%   |
|                                   |        |
| % of Households by Household Size |        |