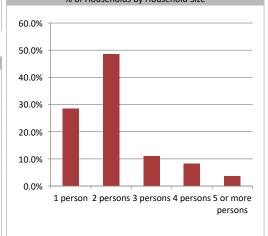

**Household Income** 

| Population & Household Summary    |        |
|-----------------------------------|--------|
| Total Population                  | 19,423 |
| Population Growth 2016-2021       | 6.9%   |
| Population Growth 2021-2026       | 3.3%   |
|                                   |        |
| Total Households                  | 8,699  |
| Household Growth 2016-2021        | 4.3%   |
| Household Growth 2021-2026        | 2.6%   |
|                                   |        |
| % of Households with Children     | 25.1%  |
| % of Households - Married w/ Kids | 18.0%  |
| % of Households - Single Parent   | 7.1%   |
|                                   |        |
| % of Households by Household Size |        |