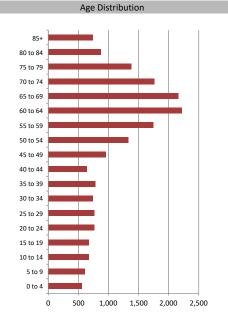

| Age of Home Owners |       |       |  |
|--------------------|-------|-------|--|
| 15 to 24 years     | 74    | 0.9%  |  |
| 25 to 34 years     | 585   | 6.7%  |  |
| 35 to 44 years     | 713   | 8.2%  |  |
| 45 to 54 years     | 1,180 | 13.6% |  |
| 55 to 64 years     | 2,081 | 23.9% |  |
| 65 to 74 years     | 2,204 | 25.3% |  |
| 75 years or over   | 1,862 | 21.4% |  |
|                    |       |       |  |