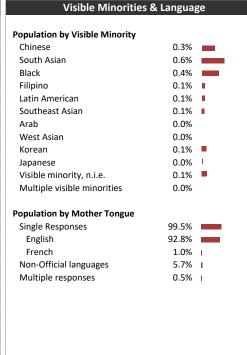

|  |
| \$ 150K - \$200K                                    |                      |  |  |  |
| \$ 125K - \$ 150K                                   |                      |  |  |  |
| \$ 100K - \$ 125K                                   |                      |  |  |  |
| \$ 80K - \$100K                                     |                      |  |  |  |
| \$ 60K - \$80K                                      |                      |  |  |  |
| \$ 40K - \$60K                                      |                      |  |  |  |
| \$ 20K - \$40K                                      |                      |  |  |  |
| Under \$20K                                         |                      |  |  |  |
| 0 30 700 730                                        | 2,000 2,500          |  |  |  |



|                               | •     |       |
|-------------------------------|-------|-------|
|                               |       |       |
| No cert. or diploma           | 3,013 | 17.7% |
| High school or equiv          | 4,807 | 28.3% |
| Apprenticeship or trade cert. | 1,724 | 10.2% |
| College, CEGEP or other       | 4,233 | 24.9% |
| University below bachelor     | 334   | 2.0%  |
| University degree             | 2,865 | 16.9% |
|                               |       |       |
|                               |       |       |

Educational Attainment (15 Yrs +)



Powered by Sitewise Pro Data Source: Environics Analytics

## **Haliburton County Life**



## **Distribution Map**