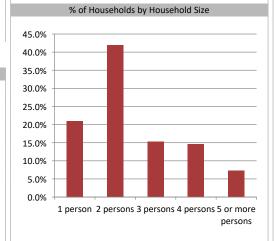

| Population & Household Summary    |        |  |  |
|-----------------------------------|--------|--|--|
| Total Population                  | 20,788 |  |  |
| Population Growth 2016-2021       | 7.1%   |  |  |
| Population Growth 2021-2026       | 0.9%   |  |  |
|                                   |        |  |  |
| Total Households                  | 8,368  |  |  |
| Household Growth 2016-2021        | 9.2%   |  |  |
| Household Growth 2021-2026        | 1.1%   |  |  |
|                                   |        |  |  |
| % of Households with Children     | 40.3%  |  |  |
| % of Households - Married w/ Kids | 31.6%  |  |  |
| % of Households - Single Parent   | 8.7%   |  |  |
|                                   |        |  |  |