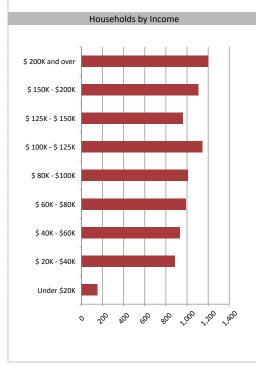

#### Household Income

| Average Household Income | \$121,573 |
|--------------------------|-----------|
| Median Household Income  | \$104,911 |