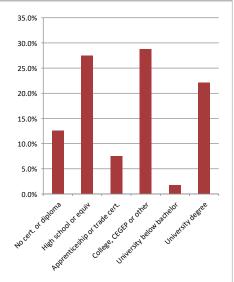

|
| 88.7% |                                                                                                                |
| 6.4%  | 1                                                                                                              |
| 3.9%  | 1                                                                                                              |
| 1.0%  | I.                                                                                                             |
|       | 0.3%<br>0.7%<br>0.2%<br>0.3%<br>0.1%<br>0.2%<br>0.0%<br>0.1%<br>0.1%<br>0.1%<br>99.0%<br>88.7%<br>6.4%<br>3.9% |

#### Educational Attainment (15 Yrs +)

1,000

1,500

2,000

500

5 to 9

0 to 4

0

| 1 |
|---|
|   |
|   |
|   |
|   |
|   |
|   |
|   |

#### % of Population by Education



#### Summary Report

April 12, 2022

# Kemptivlle, North Grenville Times

adøreach

Map Mills 12 Crysler 6 7 [17] 12 19 Spring Hill 25 Appleton Berwick Morewood Carsonby Baxters Munster Corners 6 Moores Find Carleton Place 7 Corners 197 31) Blacks Corners Prospect 3 Chesterville **Reids Mills** Reeve Cran Winchester Limerick 6 (31) 10 5 43 Hallville Innisville 416 Franktown Inkerman Mountain 15 [15] Kemptville 22 18 [3] Drummond South Centre 18 Mountain [43] Williamsburg Oxford Mills Heckston 4 Numogate Upper Vi Andrewsville 10 7 31 Oxford Station 401 Marrickville Smiths Falls Perth Morrisburg 43 Port Elmsley [416] Tay **Bishops Mills** 1 17 Waddington **Rideau Ferry** Iroquois Chase 15 ferrickville-Wolford Spencerville Jasper 22) 18 Lombardy /ille (37) 15 Cardinal 21) Chipman 15 416 401