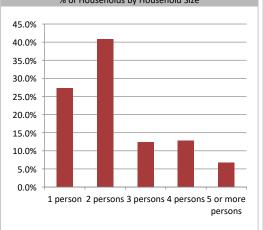

Household Income

| Population & Household Summary    |        |  |
|-----------------------------------|--------|--|
| Total Population                  | 18,433 |  |
| Population Growth 2016-2021       | 7.1%   |  |
| Population Growth 2021-2026       | 4.4%   |  |
|                                   |        |  |
| Total Households                  | 7,549  |  |
| Household Growth 2016-2021        | 5.1%   |  |
| Household Growth 2021-2026        | 3.5%   |  |
|                                   |        |  |
| % of Households with Children     | 34.4%  |  |
| % of Households - Married w/ Kids | 27.9%  |  |
| % of Households - Single Parent   | 6.5%   |  |
|                                   |        |  |
| % of Households by Household Size |        |  |