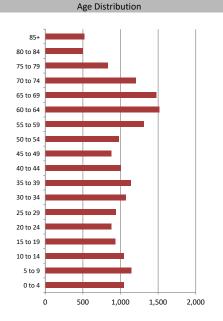

| Age of Home Owners |       |       |  |
|--------------------|-------|-------|--|
| 15 to 24 years     | 100   | 1.3%  |  |
| 25 to 34 years     | 961   | 12.7% |  |
| 35 to 44 years     | 1,241 | 16.4% |  |
| 45 to 54 years     | 1,003 | 13.3% |  |
| 55 to 64 years     | 1,631 | 21.6% |  |
| 65 to 74 years     | 1,547 | 20.5% |  |
| 75 years or over   | 1,067 | 14.1% |  |
|                    |       |       |  |