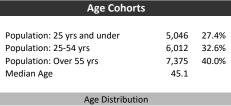

Household Income

| Population & Household Summary    |        |  |
|-----------------------------------|--------|--|
| Total Population                  | 18,433 |  |
| Population Growth 2016-2021       | 7.1%   |  |
| Population Growth 2021-2026       | 4.4%   |  |
|                                   |        |  |
| Total Households                  | 7,549  |  |
| Household Growth 2016-2021        | 5.1%   |  |
| Household Growth 2021-2026        | 3.5%   |  |
|                                   |        |  |
| % of Households with Children     | 34.4%  |  |
| % of Households - Married w/ Kids | 27.9%  |  |
| % of Households - Single Parent   | 6.5%   |  |
|                                   |        |  |
| % of Households by Household Size |        |  |