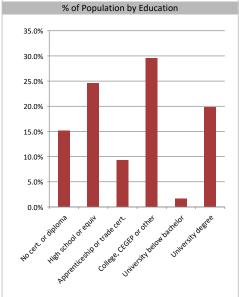

| No cert. or diploma           | 2,244 | 15.1% |
|-------------------------------|-------|-------|
| High school or equiv          | 3,661 | 24.6% |
| Apprenticeship or trade cert. | 1,385 | 9.3%  |
| College, CEGEP or other       | 4,385 | 29.5% |
| University below bachelor     | 240   | 1.6%  |
| University degree             | 2,951 | 19.8% |
|                               |       |       |

Educational Attainment (15 Yrs +)

Powered by Sitewise Pro Data Source: Environics Analytics