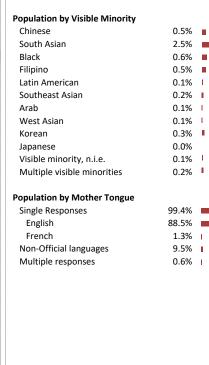

Visible Minorities & Language

| Average Household Income<br>Median Household Income | \$131,096<br>\$103,786 |  |  |  |  |
|-----------------------------------------------------|------------------------|--|--|--|--|
| Households by Income                                |                        |  |  |  |  |
|                                                     |                        |  |  |  |  |
| \$ 200K and over                                    |                        |  |  |  |  |
| \$ 150K - \$200K                                    |                        |  |  |  |  |
| \$ 125K - \$ 150K                                   |                        |  |  |  |  |
| \$ 100K - \$ 125K                                   |                        |  |  |  |  |
| \$ 80K - \$100K                                     |                        |  |  |  |  |
| \$ 60K - \$80K                                      |                        |  |  |  |  |
| \$ 40K - \$60K                                      |                        |  |  |  |  |
| \$ 20K - \$40K                                      |                        |  |  |  |  |
| Under \$20K                                         |                        |  |  |  |  |
| o 40 40                                             | s 1,500 1,000          |  |  |  |  |