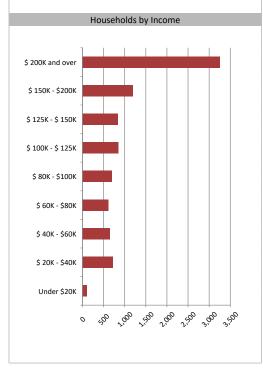

#### Household Income

| Average Household Income | \$202,318 |
|--------------------------|-----------|
| Median Household Income  | \$149,817 |

| Visib | le Mino | rities & | Language |
|-------|---------|----------|----------|
|-------|---------|----------|----------|