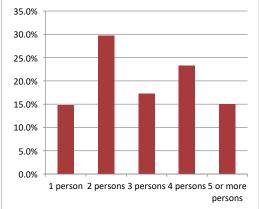

s     | 2,032 | 22.8% |  |
| 55 to 64 years     | 2,159 | 24.2% |  |
| 65 to 74 years     | 1,522 | 17.1% |  |
| 75 years or over   | 1,105 | 12.4% |  |
|                    |       |       |  |

| Population & Household Summary    | ,      |
|-----------------------------------|--------|
| Total Population                  | 27,961 |
| Population Growth 2016-2021       | 8.8%   |
| Population Growth 2021-2026       | 7.6%   |
| Total Households                  | 8,911  |
| Household Growth 2016-2021        | 4.6%   |
| Household Growth 2021-2026        | 7.6%   |
| % of Households with Children     | 55.7%  |
| % of Households - Married w/ Kids | 48.3%  |
| % of Households - Single Parent   | 7.4%   |
|                                   |        |

### % of Households by Household Size



### Summary Report

April 12, 2022



#### Household Income

| Average Household Income | \$202,318 |
|--------------------------|-----------|
| Median Household Income  | \$149,817 |



| Visib | le Mino | rities & | Language |
|-------|---------|----------|----------|
|-------|---------|----------|----------|

| Population by Visible Minority |       |    |  |  |
|--------------------------------|-------|----|--|--|
| Chinese                        | 2.4%  |    |  |  |
| South Asian                    | 5.1%  |    |  |  |
| Black                          | 2.0%  |    |  |  |
| Filipino                       | 0.6%  | 1  |  |  |
| Latin American                 | 0.9%  |    |  |  |
| Southeast Asian                | 0.6%  | 1  |  |  |
| Arab                           | 0.6%  |    |  |