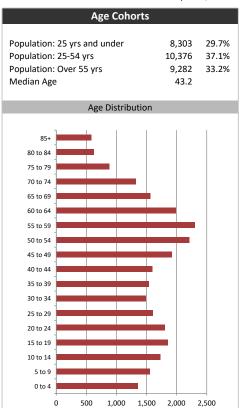

| Population & Household Summary    | ,      |
|-----------------------------------|--------|
| Total Population                  | 27,961 |
| Population Growth 2016-2021       | 8.8%   |
| Population Growth 2021-2026       | 7.6%   |
| Total Households                  | 8,911  |
| Household Growth 2016-2021        | 4.6%   |
| Household Growth 2021-2026        | 7.6%   |
| % of Households with Children     | 55.7%  |
| % of Households - Married w/ Kids | 48.3%  |
| % of Households - Single Parent   | 7.4%   |
|                                   |        |