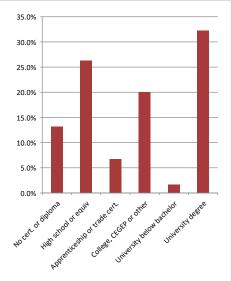

#### Educational Attainment (15 Yrs +)

| No cert. or diploma           | 3,046 | 13.1% |
|-------------------------------|-------|-------|
| High school or equiv          | 6,089 | 26.3% |
| Apprenticeship or trade cert. | 1,552 | 6.7%  |
| College, CEGEP or other       | 4,649 | 20.0% |
| University below bachelor     | 388   | 1.7%  |
| University degree             | 7,465 | 32.2% |
|                               |       |       |

#### % of Population by Education