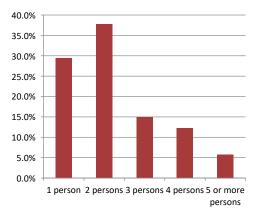

| Population & Household Summary    |         |  |
|-----------------------------------|---------|--|
| Total Population                  | 172,644 |  |
| Population Growth 2016-2021       | 4.0%    |  |
| Population Growth 2021-2026       | 2.5%    |  |
|                                   |         |  |
| Total Households                  | 72,947  |  |
| Household Growth 2016-2021        | 4.0%    |  |
| Household Growth 2021-2026        | 2.8%    |  |
|                                   |         |  |
| % of Households with Children     | 35.8%   |  |
| % of Households - Married w/ Kids | 25.0%   |  |
| % of Households - Single Parent   | 10.8%   |  |
|                                   |         |  |