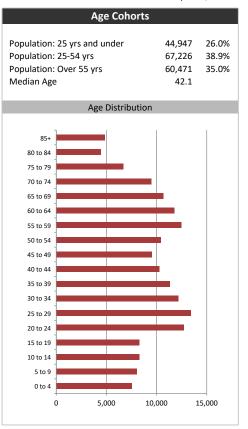

#### Household Income

| Average Household Income | \$103,014 |
|--------------------------|-----------|
| Median Household Income  | \$82,148  |

| Visible Minorities & I | Language |
|------------------------|----------|
|------------------------|----------|