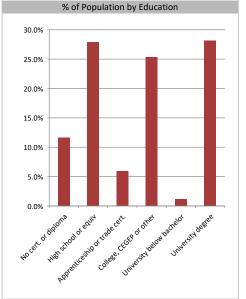

#### Educational Attainment (15 Yrs +)

| No cert. or diploma           | 16,738 | 11.6% |
|-------------------------------|--------|-------|
| High school or equiv          | 40,089 | 27.9% |
| Apprenticeship or trade cert. | 8,490  | 5.9%  |
| College, CEGEP or other       | 36,425 | 25.3% |
| University below bachelor     | 1,689  | 1.2%  |
| University degree             | 40,417 | 28.1% |
|                               |        |       |