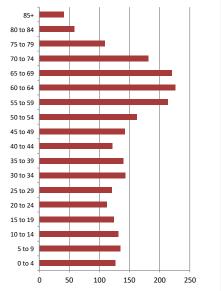

#### April 20, 2022 Age Cohorts Population: 25 yrs and under 630 25.1%

Summary Report

# Population: 25-54 yrs83133.1%Population: Over 55 yrs1,05141.8%Median Age48.548.5