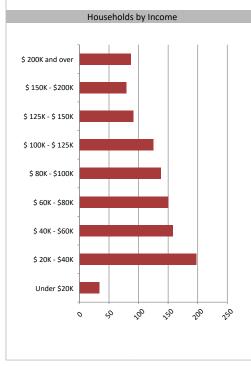

#### Household Income

\$94,664 \$78,671

| Average Household Income |  |
|--------------------------|--|
| Median Household Income  |  |
| median nousehold meonie  |  |