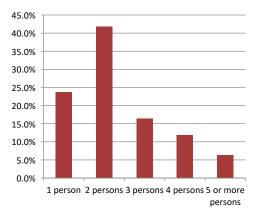

|     |       |  |

| Population & Household Summary    |       |  |  |
|-----------------------------------|-------|--|--|
| Total Population                  | 2,511 |  |  |
| Population Growth 2016-2021       | 1.3%  |  |  |
| Population Growth 2021-2026       | 0.7%  |  |  |
|                                   |       |  |  |
| Total Households                  | 1,060 |  |  |
| Household Growth 2016-2021        | -2.7% |  |  |
| Household Growth 2021-2026        | 0.1%  |  |  |
|                                   |       |  |  |
| % of Households with Children     | 36.0% |  |  |
| % of Households - Married w/ Kids | 27.2% |  |  |
| % of Households - Single Parent   | 8.8%  |  |  |
|                                   |       |  |  |

#### % of Households by Household Size



#### April 20, 2022 Age Cohorts Population: 25 yrs and under 630 25.1%

Summary Report

# Population: 25-54 yrs83133.1%Population: Over 55 yrs1,05141.8%Median Age48.548.5



#### Household Income

\$94,664 \$78,671

| Average Household Income |  |
|--------------------------|--|
| Median Household Income  |  |
| median nousehold meonie  |  |



#### Visible Minorities & Language

| Population by Visible Minority |       |      |
|--------------------------------|-------|------|
| Chinese                        | 0.2%  |      |
| South Asian                    | 0.4%  |      |
| Black                          | 0.7%  |      |
| Filipino                       | 0.0%  | 1.00 |
| Latin American                 | 0.0%  |      |
| Southeast Asian                | 0.0%  |      |
| Arab