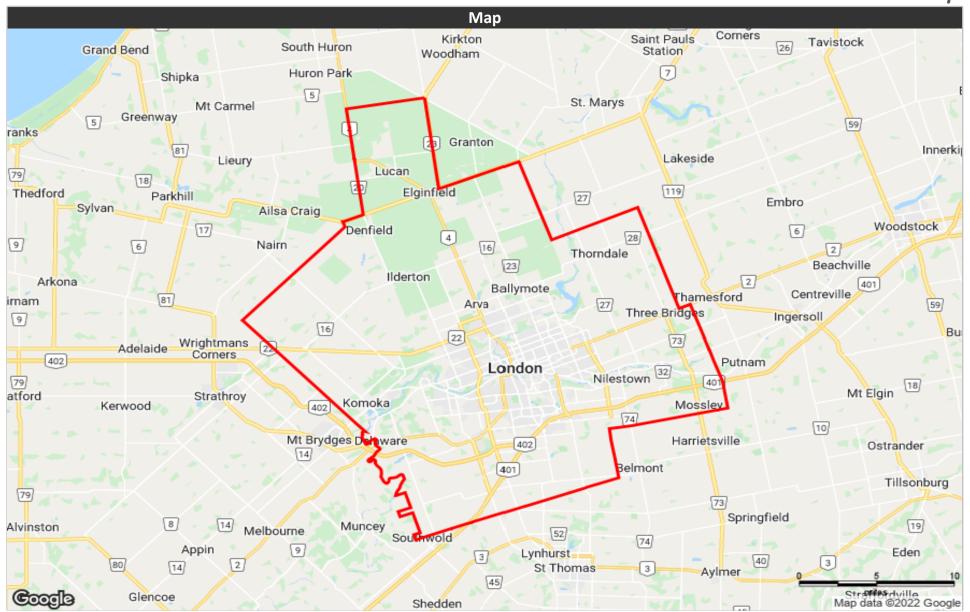

|                      |
| Under \$20K                       |                 |             |                      |
| 0                                 | 20,000          | 7000 30,000 | 10,000               |



| No cert. or diploma        | 51,703      | 13.7% |
|----------------------------|-------------|-------|
| High school or equiv       | 104,489     | 27.6% |
| Apprenticeship or trade of | ert. 20,368 | 5.4%  |
| College, CEGEP or other    | 91,220      | 24.1% |
| University below bachelo   | r 5,004     | 1.3%  |
| University degree          | 105,170     | 27.8% |
|                            |             |       |

Educational Attainment (15 Yrs +)



Powered by Sitewise Pro Data Source: Environics Analytics

## London, The Londoner



## **Distribution Map**