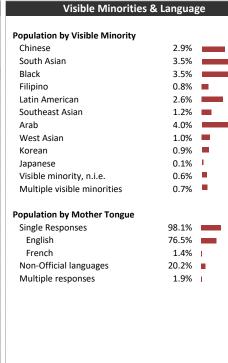

|             |                      |
| \$ 125K - \$ 150K                 |                 |             |                      |
| \$ 100K - \$ 125K                 |                 |             |                      |
| \$ 80K - \$100K                   |                 |             |                      |
| \$ 60K - \$80K                    |                 |             |                      |
| \$ 40K - \$60K                    |                 |             |                      |
| \$ 20K - \$40K                    |                 |             |                      |
| Under \$20K                       |                 |             |                      |
| 0                                 | 20,000          | 7000 30,000 | 10,000               |



| No cert. or diploma        | 51,703      | 13.7% |
|----------------------------|-------------|-------|
| High school or equiv       | 104,489     | 27.6% |
| Apprenticeship or trade of | ert. 20,368 | 5.4%  |
| College, CEGEP or other    | 91,220      | 24.1% |
| University below bachelo   | r 5,004     | 1.3%  |
| University degree          | 105,170     | 27.8% |
|                            |             |       |

Educational Attainment (15 Yrs +)



Powered by Sitewise Pro Data Source: Environics Analytics

## London, The Londoner



## **Distribution Map**