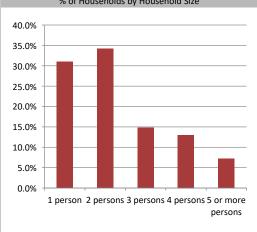

Household Income

| Population & Household Summary    |         |  |
|-----------------------------------|---------|--|
| Total Population                  | 456,546 |  |
| Population Growth 2016-2021       | 6.7%    |  |
| Population Growth 2021-2026       | 6.1%    |  |
| Total Households                  | 190,370 |  |
| Household Growth 2016-2021        | 5.8%    |  |
| Household Growth 2021-2026        | 6.1%    |  |
| % of Households with Children     | 38.7%   |  |
| % of Households - Married w/ Kids | 27.1%   |  |
| % of Households - Single Parent   | 11.6%   |  |
| % of Households by Household Size |         |  |