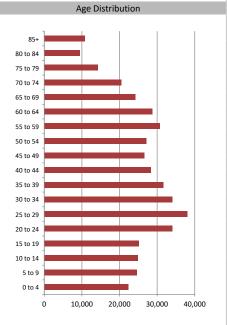

64 years     | 35,596 | 18.7% |  |
| 65 to 74 years     | 27,123 | 14.2% |  |
| 75 years or over   | 21,241 | 11.2% |  |
|                    |        |       |  |

Household Income

| Population & Household Summary    |         |  |
|-----------------------------------|---------|--|
| Total Population                  | 456,546 |  |
| Population Growth 2016-2021       | 6.7%    |  |
| Population Growth 2021-2026       | 6.1%    |  |
| Total Households                  | 190,370 |  |
| Household Growth 2016-2021        | 5.8%    |  |
| Household Growth 2021-2026        | 6.1%    |  |
| % of Households with Children     | 38.7%   |  |
| % of Households - Married w/ Kids | 27.1%   |  |
| % of Households - Single Parent   | 11.6%   |  |
| % of Households by Household Size |         |  |







| Average Househo<br>Median Househo |                 |             | \$96,017<br>\$72,589 |
|-----------------------------------|-----------------|-------------|----------------------|
|                                   | Households by I | ncome       |                      |
|                                   |                 |             |                      |
| \$ 200K and over                  |                 |             |                      |
| \$ 150K - \$200K                  |                 |             |                      |
| \$ 125K - \$ 150K                 |                 |             |                      |
| \$ 100K - \$ 125K                 |                 |             |                      |
| \$ 80K - \$100K                   |