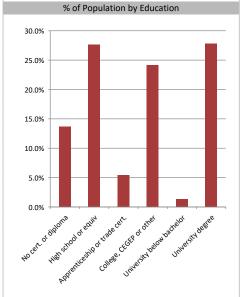

| No cert. or diploma        | 51,703      | 13.7% |
|----------------------------|-------------|-------|
| High school or equiv       | 104,489     | 27.6% |
| Apprenticeship or trade of | ert. 20,368 | 5.4%  |
| College, CEGEP or other    | 91,220      | 24.1% |
| University below bachelo   | r 5,004     | 1.3%  |
| University degree          | 105,170     | 27.8% |
|                            |             |       |

Educational Attainment (15 Yrs +)

Powered by Sitewise Pro Data Source: Environics Analytics