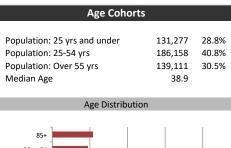

o 64 years     | 35,596 | 18.7% |  |
| 65 to 74 years     | 27,123 | 14.2% |  |
| 75 years or over   | 21,241 | 11.2% |  |
|                    |        |       |  |

Household Income

| Population & Household Summary    |         |  |
|-----------------------------------|---------|--|
| Total Population                  | 456,546 |  |
| Population Growth 2016-2021       | 6.7%    |  |
| Population Growth 2021-2026       | 6.1%    |  |
| Total Households                  | 190,370 |  |
| Household Growth 2016-2021        | 5.8%    |  |
| Household Growth 2021-2026        | 6.1%    |  |
| % of Households with Children     | 38.7%   |  |
| % of Households - Married w/ Kids | 27.1%   |  |
| % of Households - Single Parent   | 11.6%   |  |
| % of Households by Household Size |         |  |







| Average Househo<br>Median Househo |                 |             | \$96,017<br>\$72,589 |
|-----------------------------------|-----------------|-------------|----------------------|
|                                   | Households by I | ncome       |                      |
|                                   |                 |             |                      |
| \$ 200K and over                  |                 |             |                      |
| \$ 150K - \$200K                  |                 |             |                      |
| \$ 125K - \$ 150K                 |                 |             |                      |
| \$ 100K - \$ 125K                 |                 |             |                      |
| \$ 80K - \$100K                   |