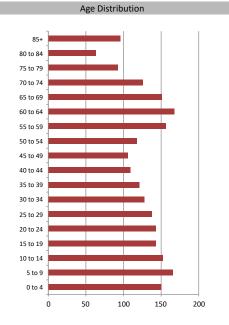

| Age of Home Owners |     |       |
|--------------------|-----|-------|
| 15 to 24 years     | 13  | 1.5%  |
| 25 to 34 years     | 125 | 14.9% |
| 35 to 44 years     | 123 | 14.8% |
| 45 to 54 years     | 101 | 12.1% |
| 55 to 64 years     | 189 | 22.6% |
| 65 to 74 years     | 157 | 18.7% |
| 75 years or over   | 129 | 15.4% |
|                    |     |       |