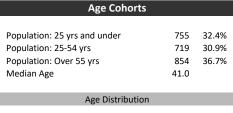

**Household Income** 

| Population & Household Summary    |       |  |  |
|-----------------------------------|-------|--|--|
| Total Population                  | 2,328 |  |  |
| Population Growth 2016-2021       | -1.4% |  |  |
| Population Growth 2021-2026       | 1.3%  |  |  |
|                                   |       |  |  |
| Total Households                  | 836   |  |  |
| Household Growth 2016-2021        | -4.9% |  |  |
| Household Growth 2021-2026        | 0.3%  |  |  |
|                                   |       |  |  |
| % of Households with Children     | 37.5% |  |  |
| % of Households - Married w/ Kids | 29.4% |  |  |
| % of Households - Single Parent   | 8.1%  |  |  |
|                                   |       |  |  |
| % of Households by Household Size |       |  |  |