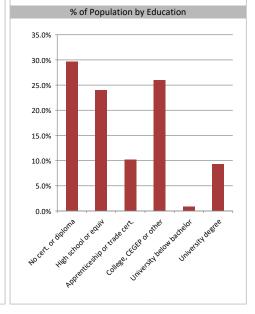

| Educational Attainment (15 Yrs +) |     |       |  |
|-----------------------------------|-----|-------|--|
|                                   |     |       |  |
| No cert. or diploma               | 522 | 29.6% |  |
| High school or equiv              | 423 | 24.0% |  |
| Apprenticeship or trade cert.     | 179 | 10.2% |  |
| College, CEGEP or other           | 458 | 26.0% |  |
| University below bachelor         | 16  | 0.9%  |  |
| University degree                 | 164 | 9.3%  |  |
|                                   |     |       |  |