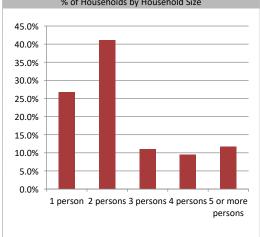

**Household Income** 

| Population & Household Summary    |       |  |  |
|-----------------------------------|-------|--|--|
| Total Population                  | 2,328 |  |  |
| Population Growth 2016-2021       | -1.4% |  |  |
| Population Growth 2021-2026       | 1.3%  |  |  |
|                                   |       |  |  |
| Total Households                  | 836   |  |  |
| Household Growth 2016-2021        | -4.9% |  |  |
| Household Growth 2021-2026        | 0.3%  |  |  |
|                                   |       |  |  |
| % of Households with Children     | 37.5% |  |  |
| % of Households - Married w/ Kids | 29.4% |  |  |
| % of Households - Single Parent   | 8.1%  |  |  |
|                                   |       |  |  |
| % of Households by Household Size |       |  |  |