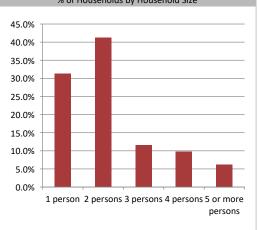

| Population & Household Summary    |        |  |  |  |
|-----------------------------------|--------|--|--|--|
| Total Population                  | 13,145 |  |  |  |
| Population Growth 2016-2021       | 0.9%   |  |  |  |
| Population Growth 2021-2026       | -2.1%  |  |  |  |
|                                   |        |  |  |  |
| Total Households                  | 5,558  |  |  |  |
| Household Growth 2016-2021        | 0.6%   |  |  |  |
| Household Growth 2021-2026        | -1.5%  |  |  |  |
|                                   |        |  |  |  |
| % of Households with Children     | 33.0%  |  |  |  |
| % of Households - Married w/ Kids | 18.8%  |  |  |  |
| % of Households - Single Parent   | 14.2%  |  |  |  |
|                                   |        |  |  |  |
| % of Households by Household Size |        |  |  |  |