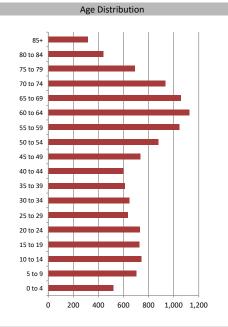

| Age of Home Owners |       |       |  |  |  |
|--------------------|-------|-------|--|--|--|
| 15 to 24 years     | 167   | 3.0%  |  |  |  |
| 25 to 34 years     | 503   | 9.1%  |  |  |  |
| 35 to 44 years     | 652   | 11.7% |  |  |  |
| 45 to 54 years     | 894   | 16.1% |  |  |  |
| 55 to 64 years     | 1,270 | 22.8% |  |  |  |
| 65 to 74 years     | 1,182 | 21.3% |  |  |  |
| 75 years or over   | 889   | 16.0% |  |  |  |
|                    |       |       |  |  |  |