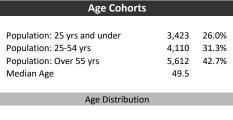

| Population & Household Summary    |        |  |  |  |
|-----------------------------------|--------|--|--|--|
| Total Population                  | 13,145 |  |  |  |
| Population Growth 2016-2021       | 0.9%   |  |  |  |
| Population Growth 2021-2026       | -2.1%  |  |  |  |
|                                   |        |  |  |  |
| Total Households                  | 5,558  |  |  |  |
| Household Growth 2016-2021        | 0.6%   |  |  |  |
| Household Growth 2021-2026        | -1.5%  |  |  |  |
|                                   |        |  |  |  |
| % of Households with Children     | 33.0%  |  |  |  |
| % of Households - Married w/ Kids | 18.8%  |  |  |  |
| % of Households - Single Parent   | 14.2%  |  |  |  |
|                                   |        |  |  |  |
| % of Households by Household Size |        |  |  |  |