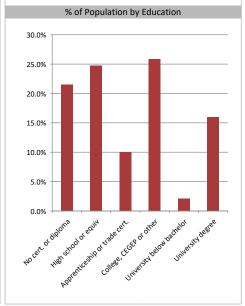

| No cert. or diploma           | 2,281 | 21.5% |
|-------------------------------|-------|-------|
| High school or equiv          | 2,624 | 24.7% |
| Apprenticeship or trade cert. | 1,065 | 10.0% |
| College, CEGEP or other       | 2,745 | 25.8% |
| University below bachelor     | 220   | 2.1%  |
| University degree             | 1,693 | 15.9% |
| , ,                           |       |       |

Educational Attainment (15 Yrs +)

Powered by Sitewise Pro Data Source: Environics Analytics