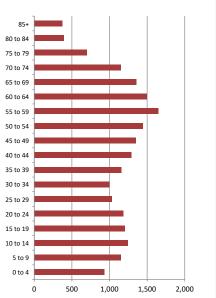

|
| Population Growth 2016-2021       | 14.3%  |  |  |
| Population Growth 2021-2026       | 10.9%  |  |  |
|                                   |        |  |  |
| Total Households                  | 7,205  |  |  |
| Household Growth 2016-2021        | 12.0%  |  |  |
| Household Growth 2021-2026        | 10.8%  |  |  |
|                                   |        |  |  |
| % of Households with Children     | 47.5%  |  |  |
| % of Households - Married w/ Kids | 40.8%  |  |  |
| % of Households - Single Parent   | 6.6%   |  |  |
|                                   |        |  |  |

#### % of Households by Household Size



# Age Cohorts Population: 25 yrs and under 5,718 28.4% Population: 25-54 yrs 7,285 36.2% Population: Over 55 yrs 7,122 35.4% Median Age 44.5 44.5

#### Age Distribution



#### Household Income

| Average Household Income | \$173,768 |
|--------------------------|-----------|
| Median Household Income  | \$142,341 |



#### Visible Minorities & Language

| Population by Visible Minority |       |      |
|--------------------------------|-------|------|
| Chinese                        | 2.6%  |      |
| South Asian                    | 3.1%  |      |
| Black                          | 2.0%  |      |
| Filipino                       | 0.5%  |      |
| Latin American                 | 0.8%  |      |
| Southeast Asian                | 0.7%  |      |
| Arab                           | 1.6%  |      |
| West Asian                     | 0.4%  | •    |
| Korean                         | 0.3%  | 1.00 |
| Japanese                       | 0.1%  | I.   |
| Visible min