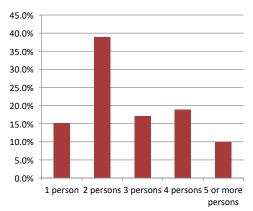

|       |  |

| Population & Household Summary    |        |  |  |
|-----------------------------------|--------|--|--|
| Total Population                  | 20,125 |  |  |
| Population Growth 2016-2021       | 14.3%  |  |  |
| Population Growth 2021-2026       | 10.9%  |  |  |
|                                   |        |  |  |
| Total Households                  | 7,205  |  |  |
| Household Growth 2016-2021        | 12.0%  |  |  |
| Household Growth 2021-2026        | 10.8%  |  |  |
|                                   |        |  |  |
| % of Households with Children     | 47.5%  |  |  |
| % of Households - Married w/ Kids | 40.8%  |  |  |
| % of Households - Single Parent   | 6.6%   |  |  |
|                                   |        |  |  |

#### % of Households by Household Size



# Age Cohorts Population: 25 yrs and under 5,718 28.4% Population: 25-54 yrs 7,285 36.2% Population: Over 55 yrs 7,122 35.4% Median Age 44.5 44.5

#### Age Distribution



#### Household Income

| Average Household Income | \$173,768 |
|--------------------------|-----------|
| Median Household Income  | \$142,341 |



#### Visible Minorities & Language

| Population by Visible Minority |       |      |
|--------------------------------|-------|------|
| Chinese                        | 2.6%  |      |
| South Asian                    | 3.1%  |      |
| Black                          | 2.0%  |      |
| Filipino                       | 0.5%  |      |
| Latin American                 | 0.8%  |      |
| Southeast Asian                | 0.7%  |      |
| Arab                           | 1.6%