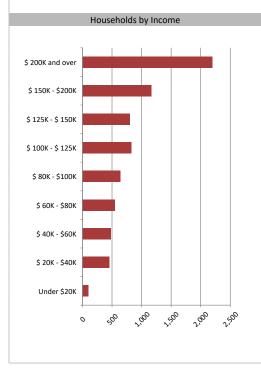

#### Household Income

| Average Household Income | \$173,768 |
|--------------------------|-----------|
| Median Household Income  | \$142,341 |