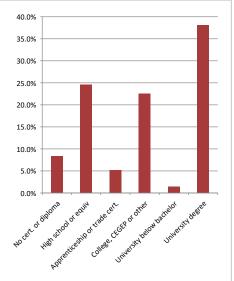

#### Educational Attainment (15 Yrs +)

| No cert. or diploma           | 1,408 | 8.4%  |
|-------------------------------|-------|-------|
| High school or equiv          | 4,120 | 24.6% |
| Apprenticeship or trade cert. | 862   | 5.1%  |
| College, CEGEP or other       | 3,771 | 22.5% |
| University below bachelor     | 232   | 1.4%  |
| University degree             | 6,379 | 38.0% |
|                               |       |       |

#### % of Population by Education

Summary Report