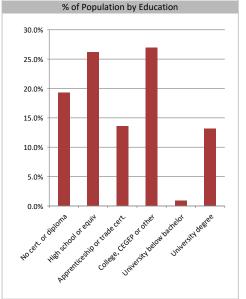

#### Educational Attainment (15 Yrs +)

| No cert. or diploma           | 554 | 19.3% |
|-------------------------------|-----|-------|
| High school or equiv          | 751 | 26.1% |
| Apprenticeship or trade cert. | 389 | 13.5% |
| College, CEGEP or other       | 775 | 27.0% |
| University below bachelor     | 25  | 0.9%  |
| University degree             | 379 | 13.2% |
|                               |     |       |