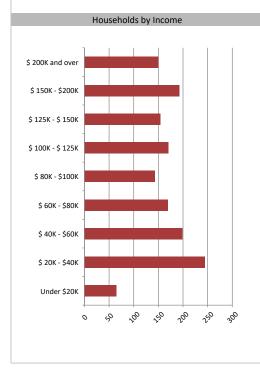

#### Household Income

| Average Household Income | \$103.693 |
|--------------------------|-----------|
| U U                      | 1 ,       |
| Median Household Income  | \$89,301  |

| Visible N | linorities | & Langua | ge |
|-----------|------------|----------|----|
|           |            |          |    |