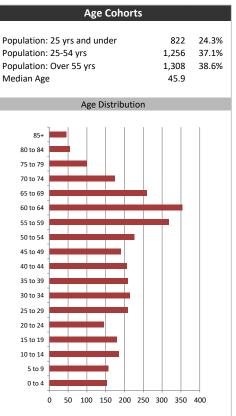

| Population & Household Summ       | ary   |
|-----------------------------------|-------|
| Total Population                  | 3,386 |
| Population Growth 2016-2021       | 0.4%  |
| Population Growth 2021-2026       | -1.8% |
| Total Households                  | 1,487 |
| Household Growth 2016-2021        | -0.1% |
| Household Growth 2021-2026        | -1.3% |
| % of Households with Children     | 35.9% |
| % of Households - Married w/ Kids | 25.8% |
| % of Households - Single Parent   | 10.2% |
|                                   |       |