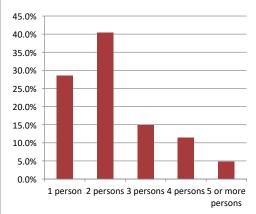

s     | 214 | 14.4% |
| 45 to 54 years     | 269 | 18.1% |
| 55 to 64 years     | 318 | 21.4% |
| 65 to 74 years     | 303 | 20.4% |
| 75 years or over   | 134 | 9.0%  |
|                    |     |       |

| Population & Household Summ       | ary   |
|-----------------------------------|-------|
| Total Population                  | 3,386 |
| Population Growth 2016-2021       | 0.4%  |
| Population Growth 2021-2026       | -1.8% |
| Total Households                  | 1,487 |
| Household Growth 2016-2021        | -0.1% |
| Household Growth 2021-2026        | -1.3% |
| % of Households with Children     | 35.9% |
| % of Households - Married w/ Kids | 25.8% |
| % of Households - Single Parent   | 10.2% |
|                                   |       |

### % of Households by Household Size



## Summary Report

April 20, 2022



#### Household Income

| Average Household Income | \$103.693 |
|--------------------------|-----------|
| U U                      | 1 ,       |
| Median Household Income  | \$89,301  |



| Visible N | linorities | & Langua | ge |
|-----------|------------|----------|----|
|           |            |          |    |

| Population by Visible Minority |       |    |
|--------------------------------|-------|----|
| Chinese                        | 0.1%  |    |
| South Asian                    | 0.8%  |    |
| Black                          | 0.4%  |    |
| Filipino                       | 0.4%  |    |
| Latin American                 | 0.3%  |    |
| Southeast Asian                | 0.3%  |    |
| Arab                           | 0.0%  |    |
| West As