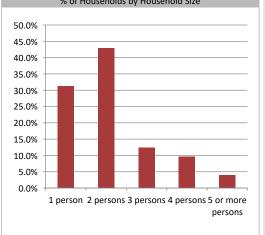

**Household Income** 

| Population & Household Summary    |       |  |
|-----------------------------------|-------|--|
| Total Population                  | 6,968 |  |
| Population Growth 2016-2021       | 8.5%  |  |
| Population Growth 2021-2026       | 5.4%  |  |
|                                   |       |  |
| Total Households                  | 3,133 |  |
| Household Growth 2016-2021        | 8.4%  |  |
| Household Growth 2021-2026        | 4.3%  |  |
|                                   |       |  |
| % of Households with Children     | 29.3% |  |
| % of Households - Married w/ Kids | 20.4% |  |
| % of Households - Single Parent   | 8.9%  |  |
|                                   |       |  |
| % of Households by Household Size |       |  |