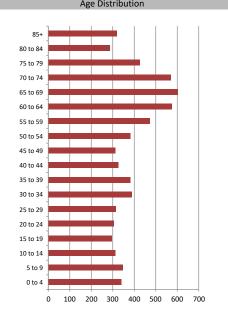

| Age of Home Owners |     |       |  |
|--------------------|-----|-------|--|
| 15 to 24 years     | 64  | 2.0%  |  |
| 25 to 34 years     | 292 | 9.3%  |  |
| 35 to 44 years     | 406 | 12.9% |  |
| 45 to 54 years     | 386 | 12.3% |  |
| 55 to 64 years     | 678 | 21.6% |  |
| 65 to 74 years     | 648 | 20.7% |  |
| 75 years or over   | 660 | 21.1% |  |
|                    |     |       |  |