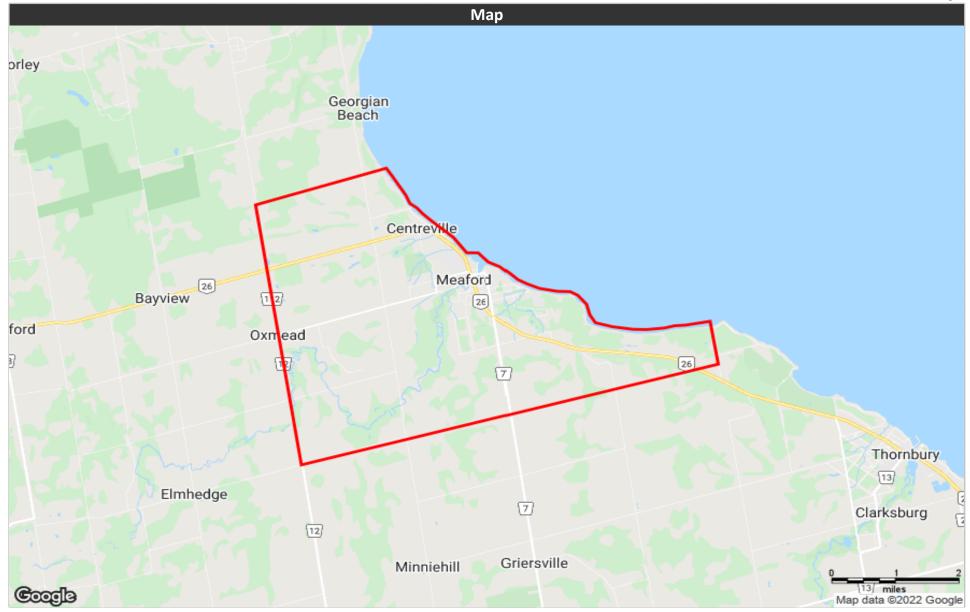

|
| , 20N - 34UN                                        |                      |
| Under \$20K                                         |                      |
| 0 200 400                                           | 600 900              |



| No cert. or diploma           | 1,043 | 18.2% |
|-------------------------------|-------|-------|
| High school or equiv          | 1,614 | 28.2% |
| Apprenticeship or trade cert. | 481   | 8.4%  |
| College, CEGEP or other       | 1,510 | 26.4% |
| University below bachelor     | 52    | 0.9%  |
| University degree             | 1,029 | 18.0% |
|                               |       |       |

Educational Attainment (15 Yrs +)



Powered by Sitewise Pro Data Source: Environics Analytics

## **Meaford Independent**



**Distribution Map**