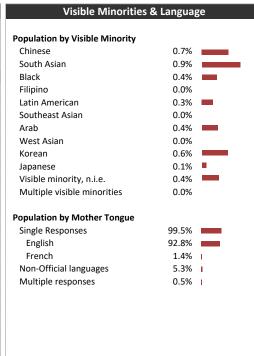

|
| \$ 125K - \$ 150K                                   |                      |
| \$ 100K - \$ 125K                                   |                      |
| \$ 80K - \$100K                                     |                      |
| \$ 55K \$ \$255K                                    |                      |
| \$ 60K - \$80K                                      |                      |
| \$ 40K - \$60K                                      |                      |
| -<br>\$ 20К - \$40К                                 |                      |
| , 20N - 34UN                                        |                      |
| Under \$20K                                         |                      |
| 0 200 400                                           | 600 900              |



| No cert. or diploma           | 1,043 | 18.2% |
|-------------------------------|-------|-------|
| High school or equiv          | 1,614 | 28.2% |
| Apprenticeship or trade cert. | 481   | 8.4%  |
| College, CEGEP or other       | 1,510 | 26.4% |
| University below bachelor     | 52    | 0.9%  |
| University degree             | 1,029 | 18.0% |
|                               |       |       |

Educational Attainment (15 Yrs +)



Powered by Sitewise Pro Data Source: Environics Analytics

## **Meaford Independent**



**Distribution Map**