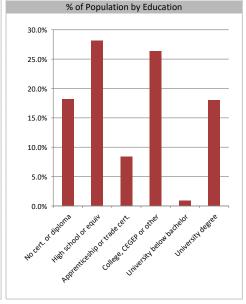

| No cert. or diploma           | 1,043 | 18.2% |
|-------------------------------|-------|-------|
| High school or equiv          | 1,614 | 28.2% |
| Apprenticeship or trade cert. | 481   | 8.4%  |
| College, CEGEP or other       | 1,510 | 26.4% |
| University below bachelor     | 52    | 0.9%  |
| University degree             | 1,029 | 18.0% |
|                               |       |       |

Educational Attainment (15 Yrs +)

Powered by Sitewise Pro Data Source: Environics Analytics