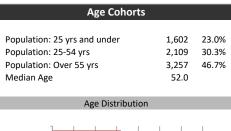

**Household Income** 

| Population & Household Summary    |       |  |
|-----------------------------------|-------|--|
| Total Population                  | 6,968 |  |
| Population Growth 2016-2021       | 8.5%  |  |
| Population Growth 2021-2026       | 5.4%  |  |
|                                   |       |  |
| Total Households                  | 3,133 |  |
| Household Growth 2016-2021        | 8.4%  |  |
| Household Growth 2021-2026        | 4.3%  |  |
|                                   |       |  |
| % of Households with Children     | 29.3% |  |
| % of Households - Married w/ Kids | 20.4% |  |
| % of Households - Single Parent   | 8.9%  |  |
|                                   |       |  |
| % of Households by Household Size |       |  |