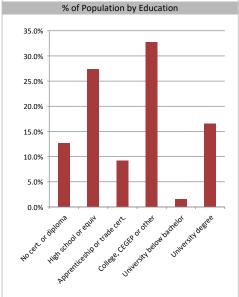

| Educational Attainment (15 Yrs +) |       |       |  |
|-----------------------------------|-------|-------|--|
|                                   |       |       |  |
| No cert. or diploma               | 747   | 12.7% |  |
| High school or equiv              | 1,612 | 27.4% |  |
| Apprenticeship or trade cert.     | 543   | 9.2%  |  |
| College, CEGEP or other           | 1,929 | 32.7% |  |
| University below bachelor         | 89    | 1.5%  |  |
| University degree                 | 972   | 16.5% |  |
|                                   |       |       |  |