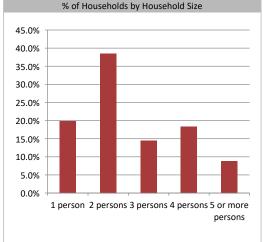

Household Income

| Population & Household Summary    |       |  |
|-----------------------------------|-------|--|
| Total Population                  | 7,310 |  |
| Population Growth 2017-2022       | 8.4%  |  |
| Population Growth 2022-2027       | 5.9%  |  |
|                                   |       |  |
| Total Households                  | 2,718 |  |
| Household Growth 2017-2022        | 7.5%  |  |
| Household Growth 2022-2027        | 5.9%  |  |
|                                   |       |  |
| % of Households with Children     | 44.6% |  |
| % of Households - Married w/ Kids | 37.7% |  |
| % of Households - Single Parent   | 6.9%  |  |
|                                   |       |  |
| 0/ -f.11                          |       |  |