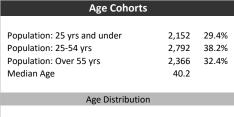

Household Income

| Population & Household Summary    |       |  |
|-----------------------------------|-------|--|
| Total Population                  | 7,310 |  |
| Population Growth 2017-2022       | 8.4%  |  |
| Population Growth 2022-2027       | 5.9%  |  |
|                                   |       |  |
| Total Households                  | 2,718 |  |
| Household Growth 2017-2022        | 7.5%  |  |
| Household Growth 2022-2027        | 5.9%  |  |
|                                   |       |  |
| % of Households with Children     | 44.6% |  |
| % of Households - Married w/ Kids | 37.7% |  |
| % of Households - Single Parent   | 6.9%  |  |
|                                   |       |  |
| 0/ -f.11                          |       |  |