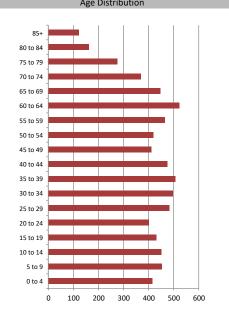

Household Income

| Population & Household Summary    |       |  |
|-----------------------------------|-------|--|
| Total Population                  | 7,310 |  |
| Population Growth 2017-2022       | 8.4%  |  |
| Population Growth 2022-2027       | 5.9%  |  |
|                                   |       |  |
| Total Households                  | 2,718 |  |
| Household Growth 2017-2022        | 7.5%  |  |
| Household Growth 2022-2027        | 5.9%  |  |
|                                   |       |  |
| % of Households with Children     | 44.6% |  |
| % of Households - Married w/ Kids | 37.7% |  |
| % of Households - Single Parent   | 6.9%  |  |
|                                   |       |  |
| 0/ -f.11                          |       |  |