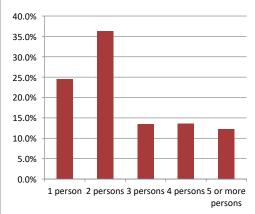

rs or over   | 430 | 13.4% |  |
|                    |     |       |  |

| Population & Household Summary    |       |  |
|-----------------------------------|-------|--|
| Total Population                  | 8,571 |  |
| Population Growth 2016-2021       | 1.5%  |  |
| Population Growth 2021-2026       | 4.3%  |  |
|                                   |       |  |
| Total Households                  | 3,205 |  |
| Household Growth 2016-2021        | -0.5% |  |
| Household Growth 2021-2026        | 4.1%  |  |
|                                   |       |  |
| % of Households with Children     | 42.4% |  |
| % of Households - Married w/ Kids | 34.9% |  |
| % of Households - Single Parent   | 7.5%  |  |
|                                   |       |  |

#### % of Households by Household Size



# Age Cohorts Population: 25 yrs and under 2,647 30.9% Population: 25-54 yrs 3,046 35.5% Population: Over 55 yrs 2,878 33.6% Median Age 40.2 40.2

Summary Report

April 20, 2022



#### Household Income

| Average Household Income | \$105,229 |
|--------------------------|-----------|
| Median Household Income  | \$89,155  |



#### Visible Minorities & Language

| Population by Visible Minority |       |    |
|--------------------------------|-------|----|
| Chinese                        | 0.2%  |    |
| South Asian                    | 0.5%  |    |
| Black                          | 0.8%  |    |
| Filipino                       | 0.0%  | 1  |
| Latin American                 | 0.0%  |    |
| Southeast Asian                | 0.0%  |    |
| Arab                           | 0.0%  |    |