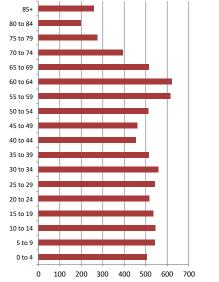

# Age Cohorts Population: 25 yrs and under 2,647 30.9% Population: 25-54 yrs 3,046 35.5% Population: Over 55 yrs 2,878 33.6% Median Age 40.2 40.2

Summary Report

April 20, 2022