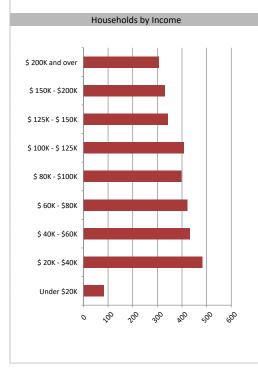

#### Household Income

| Average Household Income | \$105,229 |
|--------------------------|-----------|
| Median Household Income  | \$89,155  |