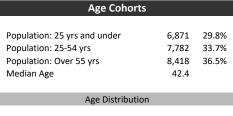

**Household Income** 

| Population & Household Summary    |        |  |  |
|-----------------------------------|--------|--|--|
| Total Population                  | 23,071 |  |  |
| Population Growth 2016-2021       | 7.4%   |  |  |
| Population Growth 2021-2026       | 4.6%   |  |  |
|                                   |        |  |  |
| Total Households                  | 8,333  |  |  |
| Household Growth 2016-2021        | 2.6%   |  |  |
| Household Growth 2021-2026        | 3.9%   |  |  |
|                                   |        |  |  |
| % of Households with Children     | 38.5%  |  |  |
| % of Households - Married w/ Kids | 30.4%  |  |  |
| % of Households - Single Parent   | 8.1%   |  |  |
|                                   |        |  |  |
| % of Households by Household Size |        |  |  |