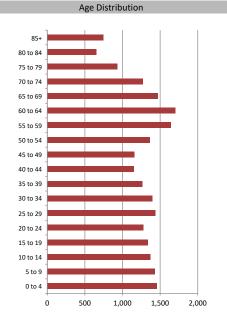

| Age of Home Owners |       |       |  |  |  |
|--------------------|-------|-------|--|--|--|
| 15 to 24 years     | 199   | 2.4%  |  |  |  |
| 25 to 34 years     | 1,218 | 14.6% |  |  |  |
| 35 to 44 years     | 1,128 | 13.5% |  |  |  |
| 45 to 54 years     | 1,227 | 14.7% |  |  |  |
| 55 to 64 years     | 1,857 | 22.3% |  |  |  |
| 65 to 74 years     | 1,458 | 17.5% |  |  |  |
| 75 years or over   | 1,246 | 15.0% |  |  |  |
|                    |       |       |  |  |  |