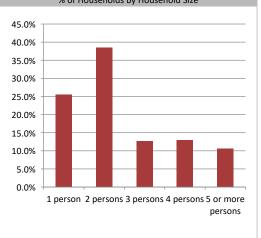

**Household Income** 

| Population & Household Summary    |        |  |  |
|-----------------------------------|--------|--|--|
| Total Population                  | 23,071 |  |  |
| Population Growth 2016-2021       | 7.4%   |  |  |
| Population Growth 2021-2026       | 4.6%   |  |  |
|                                   |        |  |  |
| Total Households                  | 8,333  |  |  |
| Household Growth 2016-2021        | 2.6%   |  |  |
| Household Growth 2021-2026        | 3.9%   |  |  |
|                                   |        |  |  |
| % of Households with Children     | 38.5%  |  |  |
| % of Households - Married w/ Kids | 30.4%  |  |  |
| % of Households - Single Parent   | 8.1%   |  |  |
|                                   |        |  |  |
| % of Households by Household Size |        |  |  |