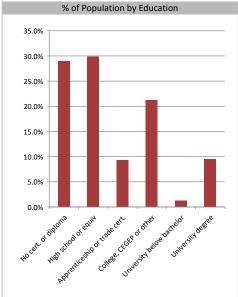

| No cert. or diploma           | 5,247 | 29.0% |
|-------------------------------|-------|-------|
| High school or equiv          | 5,399 | 29.8% |
| Apprenticeship or trade cert. | 1,679 | 9.3%  |
| College, CEGEP or other       | 3,845 | 21.2% |
| University below bachelor     | 230   | 1.3%  |
| University degree             | 1,719 | 9.5%  |
|                               |       |       |

Educational Attainment (15 Yrs +)

Powered by Sitewise Pro Data Source: Environics Analytics