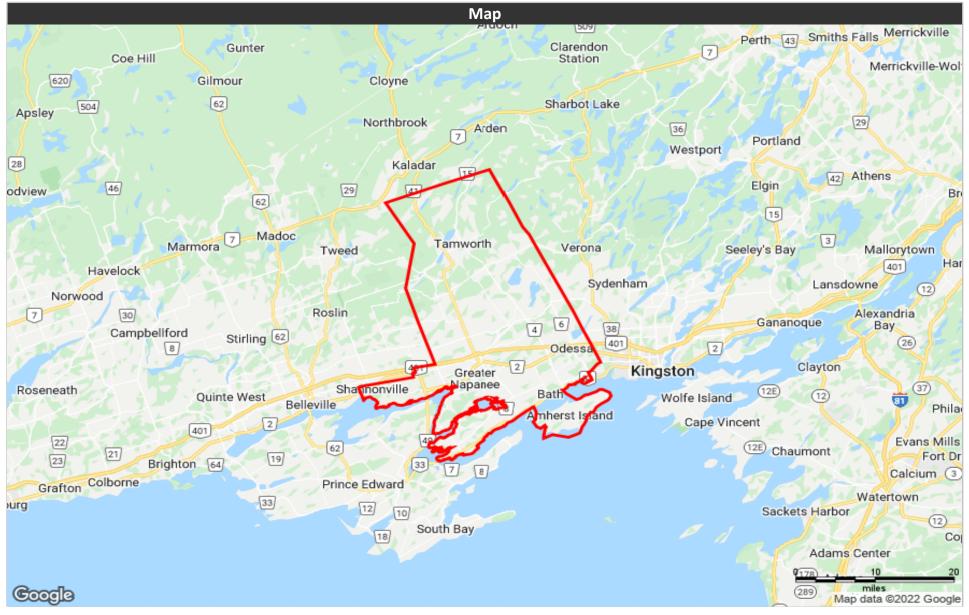

| 99.5% |   |  |
| English                        | 95.1% |   |  |
| French                         | 1.6%  | 1 |  |
| Non-Official languages         | 2.8%  | 1 |  |
| Multiple responses             | 0.5%  | 1 |  |

#### Educational Attainment (15 Yrs +)

1,000

0

| No cert. or diploma           | 5,578 | 17.2% |
|-------------------------------|-------|-------|
| High school or equiv          | 9,855 | 30.4% |
| Apprenticeship or trade cert. | 2,823 | 8.7%  |
| College, CEGEP or other       | 9,167 | 28.3% |
| University below bachelor     | 338   | 1.0%  |
| University degree             | 4,683 | 14.4% |
|                               |       |       |

2,000

3,000

4,000





#### Summary Report

April 20, 2022

## **Napanee Beaver**

# adøreach

### **Distribution Map**



Powered by Sitewise Pro