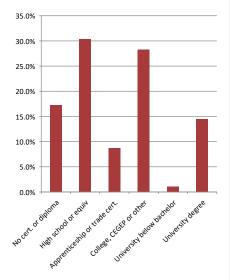

#### Educational Attainment (15 Yrs +)

1,000

0

| No cert. or diploma           | 5,578 | 17.2% |
|-------------------------------|-------|-------|
| High school or equiv          | 9,855 | 30.4% |
| Apprenticeship or trade cert. | 2,823 | 8.7%  |
| College, CEGEP or other       | 9,167 | 28.3% |
| University below bachelor     | 338   | 1.0%  |
| University degree             | 4,683 | 14.4% |
|                               |       |       |