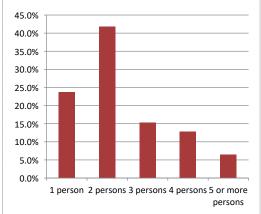

| Population & Household Summary    |        |  |  |
|-----------------------------------|--------|--|--|
| Total Population                  | 39,426 |  |  |
| Population Growth 2016-2021       | 2.6%   |  |  |
| Population Growth 2021-2026       | 1.4%   |  |  |
|                                   |        |  |  |
| Total Households                  | 15,954 |  |  |
| Household Growth 2016-2021        | 4.3%   |  |  |
| Household Growth 2021-2026        | 1.3%   |  |  |
|                                   |        |  |  |
| % of Households with Children     | 37.8%  |  |  |
| % of Households - Married w/ Kids | 28.0%  |  |  |
| % of Households - Single Parent   | 9.8%   |  |  |
|                                   |        |  |  |