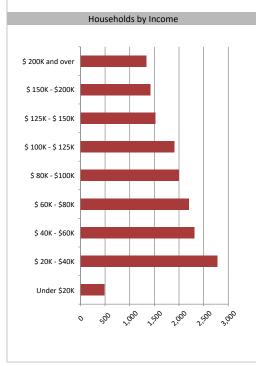

#### Household Income

\$97,989

\$82,052

| Average Household Income |  |
|--------------------------|--|
| Median Household Income  |  |

| Population by Visible Minority |       |   |  |
|--------------------------------|-------|---|--|
| Chinese                        | 0.3%  |   |  |
| South Asian                    | 0.4%  |   |  |
| Black                          | 0.5%  |   |  |
| Filipino                       | 0.2%  |   |  |
| Latin American                 | 0.2%  |   |  |
| Southeast Asian                | 0.0%  | 1 |  |
| Arab                           | 0.1%  |   |  |
| West Asian                     | 0.0%  |   |  |
| Korean                         | 0.0%  | 1 |  |
| Japanese                       | 0.0%  | 1 |  |
| Visible minority, n.i.e.       | 0.1%  |   |  |
| Multiple visible minorities    | 0.2%  |   |  |
| Population by Mother Tongue    |       |   |  |
| Single Responses               | 99.5% |   |  |
| English                        | 95.1% |   |  |
| French                         | 1.6%  | 1 |  |
| Non-Official languages         | 2.8%  | 1 |  |
| Multiple responses             | 0.5%  | 1 |  |