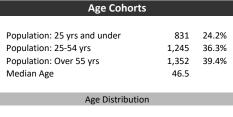

Household Income

| Population & Household Summary    |       |
|-----------------------------------|-------|
| Total Population                  | 3,428 |
| Population Growth 2017-2022       | 5.9%  |
| Population Growth 2022-2027       | 2.7%  |
|                                   |       |
| Total Households                  | 1,204 |
| Household Growth 2017-2022        | -0.4% |
| Household Growth 2022-2027        | 2.4%  |
|                                   |       |
| % of Households with Children     | 45.4% |
| % of Households - Married w/ Kids | 34.8% |
| % of Households - Single Parent   | 10.6% |
|                                   |       |
| 0/ -file                          |       |