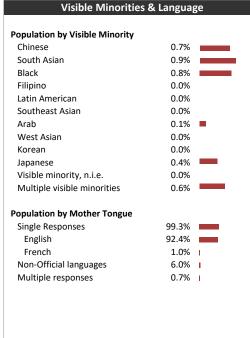

Household Income

| Population & Household Summary    |       |
|-----------------------------------|-------|
| Total Population                  | 3,428 |
| Population Growth 2017-2022       | 5.9%  |
| Population Growth 2022-2027       | 2.7%  |
|                                   |       |
| Total Households                  | 1,204 |
| Household Growth 2017-2022        | -0.4% |
| Household Growth 2022-2027        | 2.4%  |
|                                   |       |
| % of Households with Children     | 45.4% |
| % of Households - Married w/ Kids | 34.8% |
| % of Households - Single Parent   | 10.6% |
|                                   |       |
| 0/ -file                          |       |