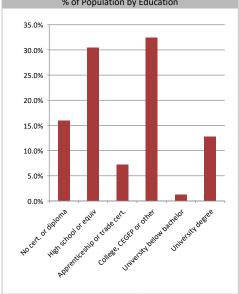

| No cert. or diploma           | 468 | 15.9% |  |  |  |
|-------------------------------|-----|-------|--|--|--|
| High school or equiv          | 895 | 30.4% |  |  |  |
| Apprenticeship or trade cert. | 212 | 7.2%  |  |  |  |
| College, CEGEP or other       | 956 | 32.5% |  |  |  |
| University below bachelor     | 38  | 1.3%  |  |  |  |
| University degree             | 376 | 12.8% |  |  |  |
|                               |     |       |  |  |  |
| % of Population by Education  |     |       |  |  |  |

Educational Attainment (15 Yrs +)

Powered by Sitewise Pro Data Source: Environics Analytics