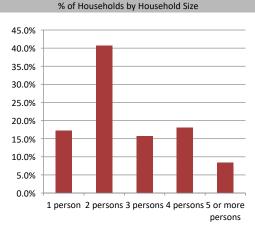

Household Income

| Population & Household Summary    |       |
|-----------------------------------|-------|
| Total Population                  | 3,428 |
| Population Growth 2017-2022       | 5.9%  |
| Population Growth 2022-2027       | 2.7%  |
|                                   |       |
| Total Households                  | 1,204 |
| Household Growth 2017-2022        | -0.4% |
| Household Growth 2022-2027        | 2.4%  |
|                                   |       |
| % of Households with Children     | 45.4% |
| % of Households - Married w/ Kids | 34.8% |
| % of Households - Single Parent   | 10.6% |
|                                   |       |
| 0/ -file                          |       |