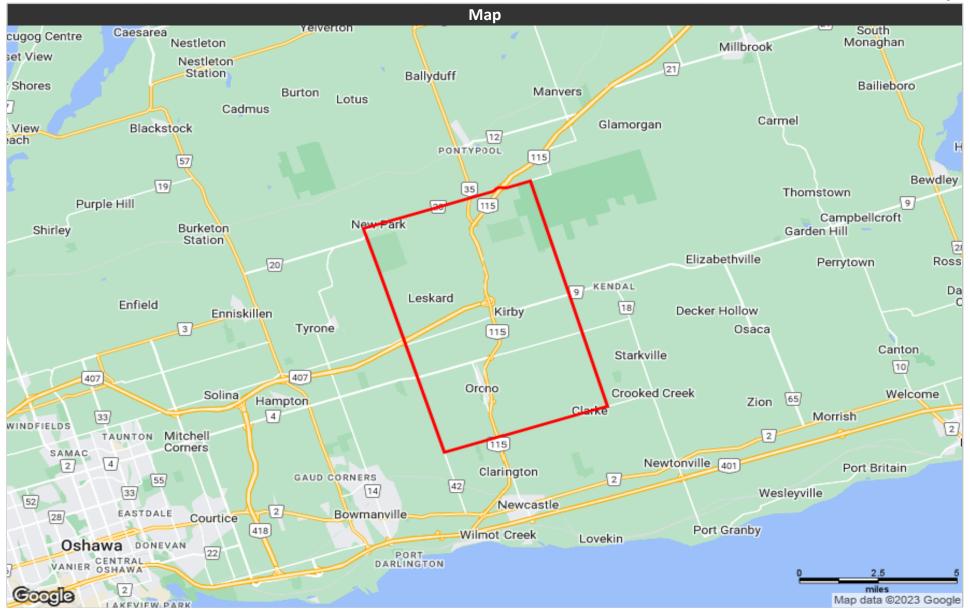

|     |
|                                                     | را د   | <i>b</i> 2 | 90 3  | 30                    | 200 |



| No cert. or diploma           | 468 | 15.9% |  |  |  |
|-------------------------------|-----|-------|--|--|--|
| High school or equiv          | 895 | 30.4% |  |  |  |
| Apprenticeship or trade cert. | 212 | 7.2%  |  |  |  |
| College, CEGEP or other       | 956 | 32.5% |  |  |  |
| University below bachelor     | 38  | 1.3%  |  |  |  |
| University degree             | 376 | 12.8% |  |  |  |
|                               |     |       |  |  |  |
| % of Population by Education  |     |       |  |  |  |

Educational Attainment (15 Yrs +)



Powered by Sitewise Pro Data Source: Environics Analytics

## **Orono Weekly Times**



## **Distribution Map**