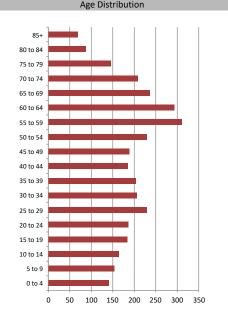

| Age of Home Owners |     |       |  |  |  |
|--------------------|-----|-------|--|--|--|
| 15 to 24 years     | 10  | 0.8%  |  |  |  |
| 25 to 34 years     | 124 | 10.3% |  |  |  |
| 35 to 44 years     | 172 | 14.2% |  |  |  |
| 45 to 54 years     | 218 | 18.1% |  |  |  |
| 55 to 64 years     | 271 | 22.5% |  |  |  |
| 65 to 74 years     | 222 | 18.4% |  |  |  |
| 75 years or over   | 188 | 15.6% |  |  |  |
|                    |     |       |  |  |  |