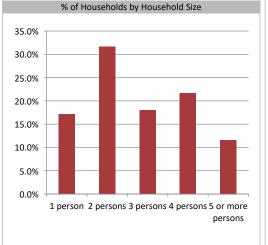

---------|--------|--|--|--|--|
| Total Population                  | 62,164 |  |  |  |  |
| Population Growth 2016-2021       | 14.3%  |  |  |  |  |
| Population Growth 2021-2026       | 10.6%  |  |  |  |  |
|                                   |        |  |  |  |  |
| Total Households                  | 21,264 |  |  |  |  |
| Household Growth 2016-2021        | 13.1%  |  |  |  |  |
| Household Growth 2021-2026        | 11.1%  |  |  |  |  |
|                                   |        |  |  |  |  |
| % of Households with Children     | 52.7%  |  |  |  |  |
| % of Households - Married w/ Kids | 44.2%  |  |  |  |  |
| % of Households - Single Parent   | 8.5%   |  |  |  |  |
|                                   |        |  |  |  |  |
|                                   |        |  |  |  |  |







|                   | Hous | eholds | by Inc | ome |    |        |
|-------------------|------|--------|--------|-----|----|--------|
|                   |      |        |        |     |    |        |
| \$ 200K and over  |      |        |        |     |    |        |
| \$ 150K - \$200K  |      |        |        |     |    |        |
| \$ 125K - \$ 150K |      |        |        |     |    |        |
| \$ 100K - \$ 125K |      |        |        |     |    |        |
|                   |      |        |        |     |    |        |
| \$ 80K - \$100K   |      |        |        |     |    |        |
| \$ 60K - \$80K    |      |        |        |     |    |        |
| \$ 40K - \$60K    |      | •      |        |     |    |        |
| \$ 20K - \$40K    |      | 1      |        |     |    |