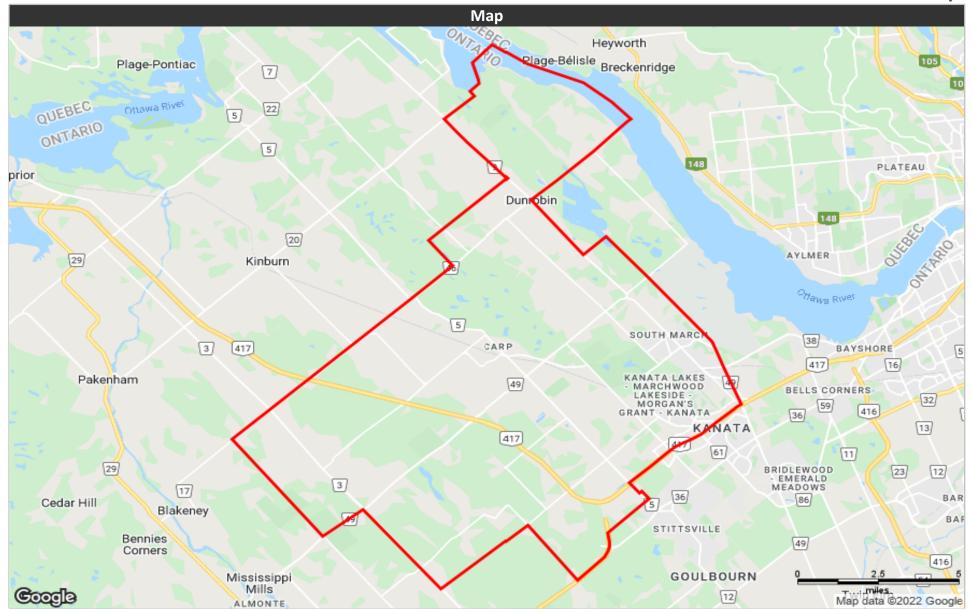

|        |
| \$ 20K - \$40K    |      | 1      |        |     |    |        |
| Under \$20K       |      |        |        |     |    |        |
| -                 | ) %  |        | -0     | -0  | -0 | 20 100 |



| No cert. or diploma           | 4,424  | 8.9%  |
|-------------------------------|--------|-------|
| High school or equiv          | 10,255 | 20.7% |
| Apprenticeship or trade cert. | 1,427  | 2.9%  |
| College, CEGEP or other       | 9,923  | 20.0% |
| University below bachelor     | 751    | 1.5%  |
| University degree             | 22,842 | 46.0% |
|                               |        |       |

Educational Attainment (15 Yrs +)



Powered by Sitewise Pro Data Source: Environics Analytics

## **Ottawa Community Voice - Kanata North Plus**



## **Distribution Map**