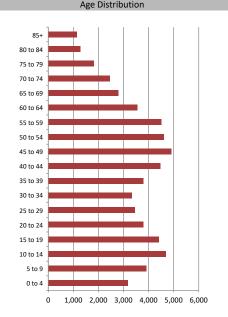

-----|--------|--|--|--|--|
| Total Population                  | 62,164 |  |  |  |  |
| Population Growth 2016-2021       | 14.3%  |  |  |  |  |
| Population Growth 2021-2026       | 10.6%  |  |  |  |  |
|                                   |        |  |  |  |  |
| Total Households                  | 21,264 |  |  |  |  |
| Household Growth 2016-2021        | 13.1%  |  |  |  |  |
| Household Growth 2021-2026        | 11.1%  |  |  |  |  |
|                                   |        |  |  |  |  |
| % of Households with Children     | 52.7%  |  |  |  |  |
| % of Households - Married w/ Kids | 44.2%  |  |  |  |  |
| % of Households - Single Parent   | 8.5%   |  |  |  |  |
|                                   |        |  |  |  |  |
|                                   |        |  |  |  |  |







|                   | Hous | eholds | by Inc | ome |    |        |
|-------------------|------|--------|--------|-----|----|--------|
|                   |      |        |        |     |    |        |
| \$ 200K and over  |      |        |        |     |    |        |
| \$ 150K - \$200K  |      |        |        |     |    |        |
| \$ 125K - \$ 150K |      |        |        |     |    |        |
| \$ 100K - \$ 125K |      |        |        |     |    |        |
|                   |      |        |        |     |    |        |
| \$ 80K - \$100K   |      |        |        |     |    |        |
| \$ 60K - \$80K    |      |        |        |     |    |        |
| \$ 40K - \$60K    |      | •      |        |     |    |        |
| \$ 20K - \$40K    |      | 1      |        |     |    |