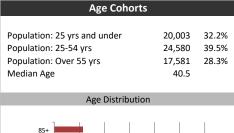

Household Income

| Population & Household Summary    |        |  |  |  |  |
|-----------------------------------|--------|--|--|--|--|
| Total Population                  | 62,164 |  |  |  |  |
| Population Growth 2016-2021       | 14.3%  |  |  |  |  |
| Population Growth 2021-2026       | 10.6%  |  |  |  |  |
|                                   |        |  |  |  |  |
| Total Households                  | 21,264 |  |  |  |  |
| Household Growth 2016-2021        | 13.1%  |  |  |  |  |
| Household Growth 2021-2026        | 11.1%  |  |  |  |  |
|                                   |        |  |  |  |  |
| % of Households with Children     | 52.7%  |  |  |  |  |
| % of Households - Married w/ Kids | 44.2%  |  |  |  |  |
| % of Households - Single Parent   | 8.5%   |  |  |  |  |
|                                   |        |  |  |  |  |
|                                   |        |  |  |  |  |