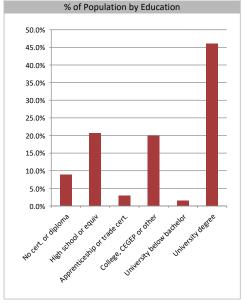

| No cert. or diploma           | 4,424  | 8.9%  |
|-------------------------------|--------|-------|
| High school or equiv          | 10,255 | 20.7% |
| Apprenticeship or trade cert. | 1,427  | 2.9%  |
| College, CEGEP or other       | 9,923  | 20.0% |
| University below bachelor     | 751    | 1.5%  |
| University degree             | 22,842 | 46.0% |
|                               |        |       |

Educational Attainment (15 Yrs +)

Powered by Sitewise Pro Data Source: Environics Analytics