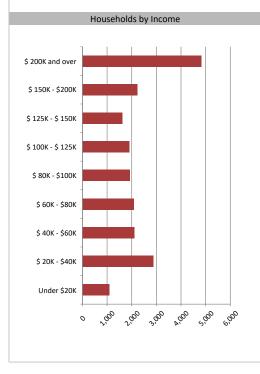

#### Household Income

| Average Household Income | \$144,463 |
|--------------------------|-----------|
| Median Household Income  | \$103,155 |