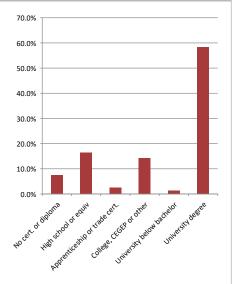

### Educational Attainment (15 Yrs +)

| No cert. or diploma           | 2,769  | 7.4%  |
|-------------------------------|--------|-------|
| High school or equiv          | 6,112  | 16.4% |
| Apprenticeship or trade cert. | 925    | 2.5%  |
| College, CEGEP or other       | 5,262  | 14.1% |
| University below bachelor     | 455    | 1.2%  |
| University degree             | 21,693 | 58.3% |

#### % of Population by Education

April 20, 2022