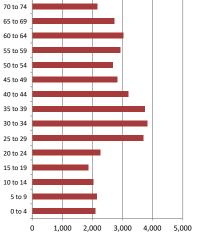

#### Age Cohorts Population: 25 yrs and under 10,428 23.4% Population: 25-54 yrs 19,962 44.9% Population: Over 55 yrs 14,099 31.7% Median Age 40.9 Age Distribution 85+ 80 to 84 75 to 79