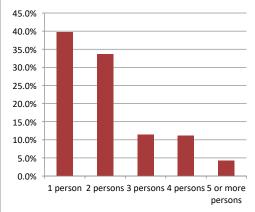

|       |  |

| Population & Household Summary    |        |  |  |
|-----------------------------------|--------|--|--|
| Total Population                  | 44,490 |  |  |
| Population Growth 2016-2021       | 8.3%   |  |  |
| Population Growth 2021-2026       | 6.6%   |  |  |
|                                   |        |  |  |
| Total Households                  | 20,644 |  |  |
| Household Growth 2016-2021        | 7.5%   |  |  |
| Household Growth 2021-2026        | 7.6%   |  |  |
|                                   |        |  |  |
| % of Households with Children     | 29.1%  |  |  |
| % of Households - Married w/ Kids | 21.8%  |  |  |
| % of Households - Single Parent   | 7.3%   |  |  |
|                                   |        |  |  |

## % of Households by Household Size



#### Age Cohorts Population: 25 yrs and under 10,428 23.4% Population: 25-54 yrs 19,962 44.9% Population: Over 55 yrs 14,099 31.7% Median Age 40.9 Age Distribution 85+ 80 to 84 75 to 79



#### Household Income

| Average Household Income | \$144,463 |
|--------------------------|-----------|
| Median Household Income  | \$103,155 |



### Visible Minorities & Language

| Population by Visible Minority |       |       |
|--------------------------------|-------|-------|
| Chinese                        | 3.7%  |       |
| South Asian                    | 2.5%  |       |
| Black                          | 4.6%  |       |
| Filipino                       | 0.6%  |       |
| Latin American                 | 0.9%  |       |
| Southeast Asian                | 1.2%  |       |
| Arab