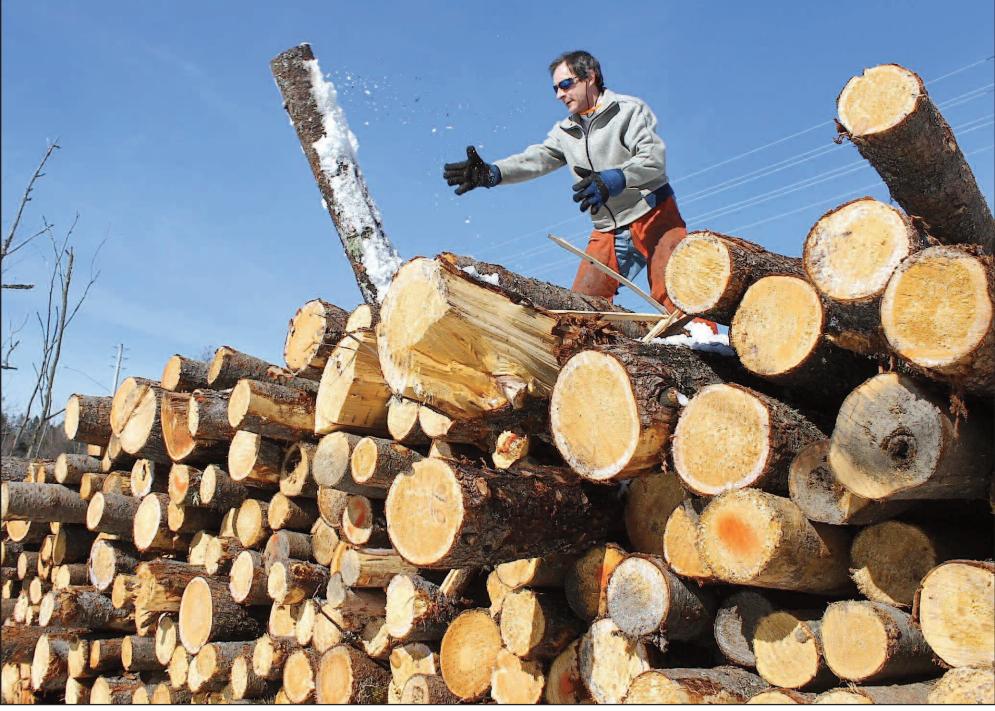

## Volunteers continue work on new east end marsh trail

No, the Scottish Highland Games were not being played out on Banting Drive Sunday, though Stuart Craig was doing his best impression of a caber toss. He was one of several Four Seasons Conservancy volunteers hard at work on the new nature trail at Betty's Marsh. Photo: Vance Gutzman