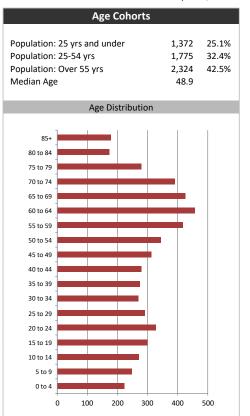

| Age of Home Owners |     |       |  |  |
|--------------------|-----|-------|--|--|
| 15 to 24 years     | 53  | 2.4%  |  |  |
| 25 to 34 years     | 245 | 11.0% |  |  |
| 35 to 44 years     | 285 | 12.8% |  |  |
| 45 to 54 years     | 358 | 16.0% |  |  |
| 55 to 64 years     | 451 | 20.2% |  |  |
| 65 to 74 years     | 438 | 19.6% |  |  |
| 75 years or over   | 404 | 18.1% |  |  |
|                    |     |       |  |  |