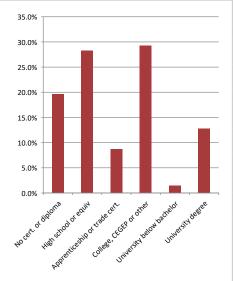

#### Educational Attainment (15 Yrs +)

| No cert. or diploma           | 892   | 19.6% |
|-------------------------------|-------|-------|
| High school or equiv          | 1,284 | 28.2% |
| Apprenticeship or trade cert. | 395   | 8.7%  |
| College, CEGEP or other       | 1,329 | 29.2% |
| University below bachelor     | 67    | 1.5%  |
| University degree             | 582   | 12.8% |
|                               |       |       |

#### % of Population by Education