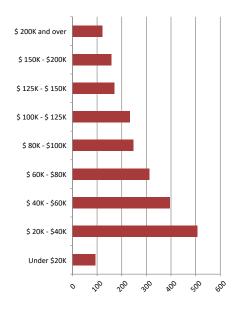

#### Household Income

| Average Household Income<br>Median Household Income | \$83,882<br>\$67,862 |
|-----------------------------------------------------|----------------------|
| Households by Income                                |                      |
|                                                     |                      |