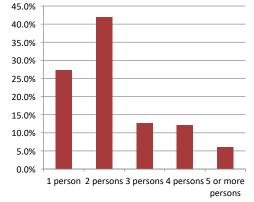

| Population & Household Summary    |       |  |  |
|-----------------------------------|-------|--|--|
| Total Population                  | 5,472 |  |  |
| Population Growth 2016-2021       | -1.8% |  |  |
| Population Growth 2021-2026       | 0.0%  |  |  |
|                                   |       |  |  |
| Total Households                  | 2,235 |  |  |
| Household Growth 2016-2021        | -4.3% |  |  |
| Household Growth 2021-2026        | -0.1% |  |  |
|                                   |       |  |  |
| % of Households with Children     | 35.5% |  |  |
| % of Households - Married w/ Kids | 25.5% |  |  |
| % of Households - Single Parent   | 10.0% |  |  |
|                                   |       |  |  |