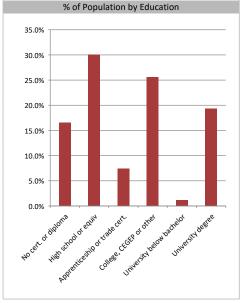

| No cert. or diploma           | 10,709 | 16.5% |
|-------------------------------|--------|-------|
| High school or equiv          | 19,526 | 30.1% |
| Apprenticeship or trade cert. | 4,836  | 7.4%  |
| College, CEGEP or other       | 16,638 | 25.6% |
| University below bachelor     | 720    | 1.1%  |
| University degree             | 12,516 | 19.3% |
|                               |        |       |

Educational Attainment (15 Yrs +)