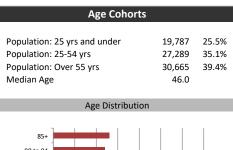

Household Income

| Population & Household Summary    |        |  |  |
|-----------------------------------|--------|--|--|
| Total Population                  | 77,740 |  |  |
| Population Growth 2016-2021       | -1.2%  |  |  |
| Population Growth 2021-2026       | -2.6%  |  |  |
|                                   |        |  |  |
| Total Households                  | 35,068 |  |  |
| Household Growth 2016-2021        | 0.9%   |  |  |
| Household Growth 2021-2026        | -1.7%  |  |  |
| % of Households with Children     | 36.2%  |  |  |
| ,                                 |        |  |  |
| % of Households - Married w/ Kids | 23.6%  |  |  |
| % of Households - Single Parent   | 12.6%  |  |  |
| % of Households by Household Size |        |  |  |