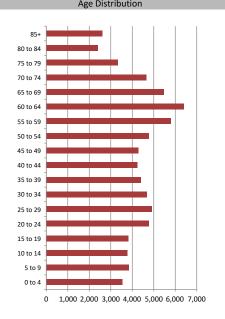

|       |       |  |  |  |

Household Income

| Population & Household Summary    |        |  |  |
|-----------------------------------|--------|--|--|
| Total Population                  | 77,740 |  |  |
| Population Growth 2016-2021       | -1.2%  |  |  |
| Population Growth 2021-2026       | -2.6%  |  |  |
|                                   |        |  |  |
| Total Households                  | 35,068 |  |  |
| Household Growth 2016-2021        | 0.9%   |  |  |
| Household Growth 2021-2026        | -1.7%  |  |  |
| % of Households with Children     | 36.2%  |  |  |
| ,                                 |        |  |  |
| % of Households - Married w/ Kids | 23.6%  |  |  |
| % of Households - Single Parent   | 12.6%  |  |  |
| % of Households by Household Size |        |  |  |







| Average Housel<br>Median Househ |            | \$92,019<br>\$71,958 |  |  |  |  |
|---------------------------------|------------|----------------------|--|--|--|--|
| Households by Income            |            |                      |  |  |  |  |
|                                 |            |                      |  |  |  |  |
| \$ 200K and over                |            |                      |  |  |  |  |
| \$ 150K - \$200K                |            |                      |  |  |  |  |
| \$ 125K - \$ 150K               |            |                      |  |  |  |  |
| \$ 100K - \$ 125K               |            |                      |  |  |  |  |
| \$ 80K - \$100K                 |            |                      |  |  |  |  |
| \$ 60K - \$80K                  |