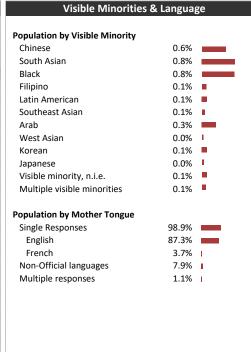

|                      |  |  |  |  |
| \$ 150K - \$200K                |            |                      |  |  |  |  |
| \$ 125K - \$ 150K               |            |                      |  |  |  |  |
| \$ 100K - \$ 125K               |            |                      |  |  |  |  |
| \$ 80K - \$100K                 |            |                      |  |  |  |  |
| \$ 60K - \$80K                  |            |                      |  |  |  |  |
| \$ 40K - \$60K                  |            |                      |  |  |  |  |
| \$ 20K - \$40K                  |            |                      |  |  |  |  |
| Under \$20K                     |            |                      |  |  |  |  |
|                                 | 200 100 60 | 900 9,000            |  |  |  |  |



| No cert. or diploma           | 10,709 | 16.5% |
|-------------------------------|--------|-------|
| High school or equiv          | 19,526 | 30.1% |
| Apprenticeship or trade cert. | 4,836  | 7.4%  |
| College, CEGEP or other       | 16,638 | 25.6% |
| University below bachelor     | 720    | 1.1%  |
| University degree             | 12,516 | 19.3% |
|                               |        |       |

Educational Attainment (15 Yrs +)



## Sault Ste. Marie This Week



## **Distribution Map**