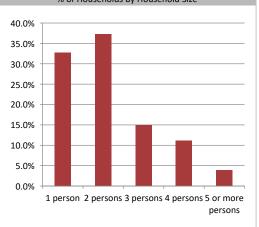

Household Income

| Population & Household Summary    |        |  |  |
|-----------------------------------|--------|--|--|
| Total Population                  | 77,740 |  |  |
| Population Growth 2016-2021       | -1.2%  |  |  |
| Population Growth 2021-2026       | -2.6%  |  |  |
|                                   |        |  |  |
| Total Households                  | 35,068 |  |  |
| Household Growth 2016-2021        | 0.9%   |  |  |
| Household Growth 2021-2026        | -1.7%  |  |  |
| % of Households with Children     | 36.2%  |  |  |
| ,                                 |        |  |  |
| % of Households - Married w/ Kids | 23.6%  |  |  |
| % of Households - Single Parent   | 12.6%  |  |  |
| % of Households by Household Size |        |  |  |