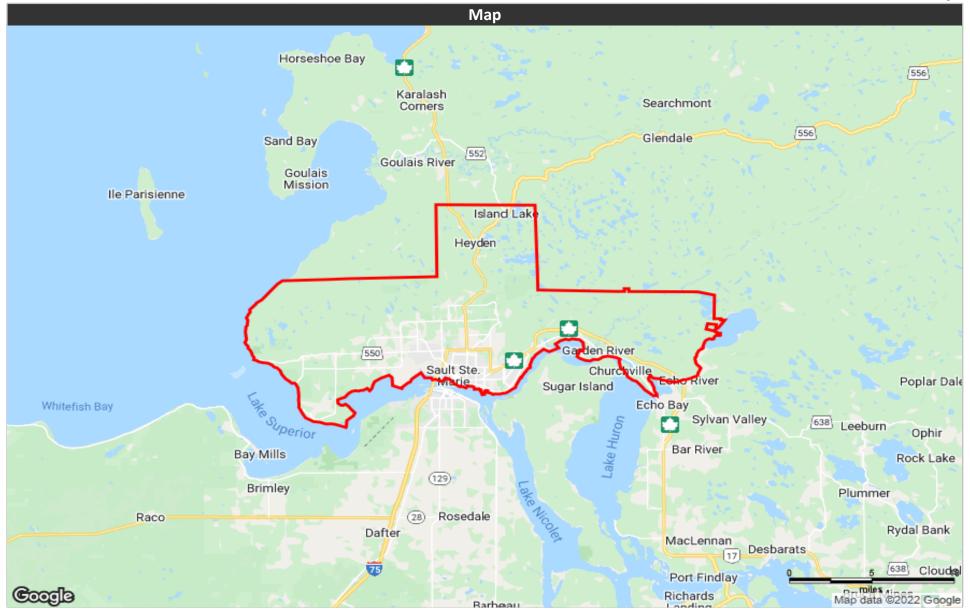

|                      |  |  |  |  |
| \$ 20K - \$40K                  |            |                      |  |  |  |  |
| Under \$20K                     |            |                      |  |  |  |  |
|                                 | 200 100 60 | 900 9,000            |  |  |  |  |



| No cert. or diploma           | 10,709 | 16.5% |
|-------------------------------|--------|-------|
| High school or equiv          | 19,526 | 30.1% |
| Apprenticeship or trade cert. | 4,836  | 7.4%  |
| College, CEGEP or other       | 16,638 | 25.6% |
| University below bachelor     | 720    | 1.1%  |
| University degree             | 12,516 | 19.3% |
|                               |        |       |

Educational Attainment (15 Yrs +)



## Sault Ste. Marie This Week



## **Distribution Map**