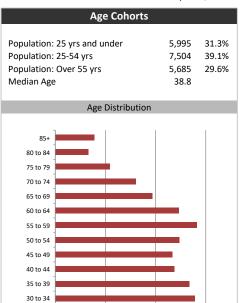

| Population & Household Summary    |        |  |  |
|-----------------------------------|--------|--|--|
| Total Population                  | 19,184 |  |  |
| Population Growth 2016-2021       | 13.6%  |  |  |
| Population Growth 2021-2026       | 11.1%  |  |  |
|                                   |        |  |  |
| Total Households                  | 6,424  |  |  |
| Household Growth 2016-2021        | 8.7%   |  |  |
| Household Growth 2021-2026        | 10.7%  |  |  |
|                                   |        |  |  |
| % of Households with Children     | 49.1%  |  |  |
| % of Households - Married w/ Kids | 38.1%  |  |  |
| % of Households - Single Parent   | 11.0%  |  |  |
|                                   |        |  |  |

1,000

1,500

206

2,209

1.4%

14.6%

500

25 to 29

20 to 24 15 to 19

10 to 14

5 to 9

0 to 4

0

University below bachelor

University degree