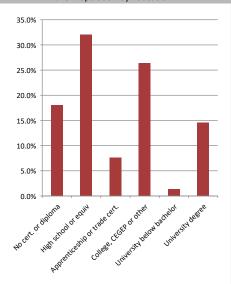

#### inorities & Language

| Educational Attainment (15 Yrs +) |       |       |  |
|-----------------------------------|-------|-------|--|
|                                   |       |       |  |
| No cert. or diploma               | 2,723 | 18.0% |  |
| High school or equiv              | 4,854 | 32.1% |  |
| Apprenticeship or trade cert.     | 1,149 | 7.6%  |  |
| College, CEGEP or other           | 3,996 | 26.4% |  |

#### % of Population by Education