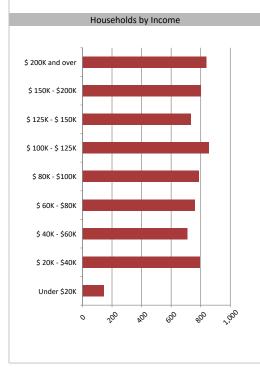

### Household Income

| Average Household Income | \$117,149 |
|--------------------------|-----------|
| Median Household Income  | \$100,462 |