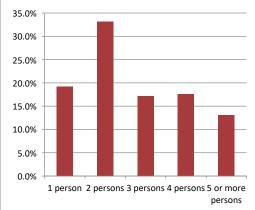

|       |  |

| Population & Household Summary    |        |  |  |
|-----------------------------------|--------|--|--|
| Total Population                  | 19,184 |  |  |
| Population Growth 2016-2021       | 13.6%  |  |  |
| Population Growth 2021-2026       | 11.1%  |  |  |
|                                   |        |  |  |
| Total Households                  | 6,424  |  |  |
| Household Growth 2016-2021        | 8.7%   |  |  |
| Household Growth 2021-2026        | 10.7%  |  |  |
|                                   |        |  |  |
| % of Households with Children     | 49.1%  |  |  |
| % of Households - Married w/ Kids | 38.1%  |  |  |
| % of Households - Single Parent   | 11.0%  |  |  |
|                                   |        |  |  |

## % of Households by Household Size



## Summary Report

April 20, 2022



### Household Income

| Average Household Income | \$117,149 |
|--------------------------|-----------|
| Median Household Income  | \$100,462 |



#### Visible Minorities & Language

| Population by Visible Minority |       |     |
|--------------------------------|-------|-----|
| Chinese                        | 0.1%  | 1   |
| South Asian                    | 3.5%  |     |
| Black                          | 6.4%  |     |
| Filipino                       | 0.7%  |     |
| Latin American                 | 0.7%  | •   |
| Southeast Asian                | 0.1%  | 1   |
| Arab                           | 0.1%  | 1   |
| West Asian                     | 0.0%  | 1   |
| Korean                         | 0.1%  | 1   |
| Japanese                       | 0.1