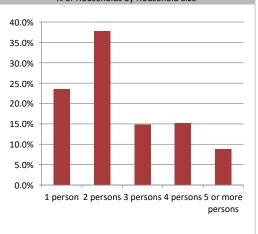

Household Income

| Population & Household Summary    |        |
|-----------------------------------|--------|
| Total Population                  | 40,241 |
| Population Growth 2016-2021       | 7.2%   |
| Population Growth 2021-2026       | 5.7%   |
|                                   |        |
| Total Households                  | 15,312 |
| Household Growth 2016-2021        | 4.9%   |
| Household Growth 2021-2026        | 5.5%   |
|                                   |        |
| % of Households with Children     | 42.5%  |
| % of Households - Married w/ Kids | 32.5%  |
| % of Households - Single Parent   | 10.0%  |
|                                   |        |
| % of Households by Household Size |        |