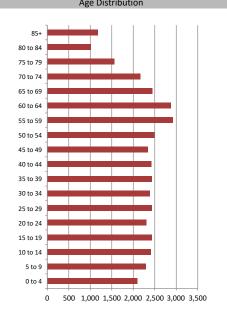

Household Income

| Population & Household Summary    |        |
|-----------------------------------|--------|
| Total Population                  | 40,241 |
| Population Growth 2016-2021       | 7.2%   |
| Population Growth 2021-2026       | 5.7%   |
|                                   |        |
| Total Households                  | 15,312 |
| Household Growth 2016-2021        | 4.9%   |
| Household Growth 2021-2026        | 5.5%   |
|                                   |        |
| % of Households with Children     | 42.5%  |
| % of Households - Married w/ Kids | 32.5%  |
| % of Households - Single Parent   | 10.0%  |
|                                   |        |
| % of Households by Household Size |        |