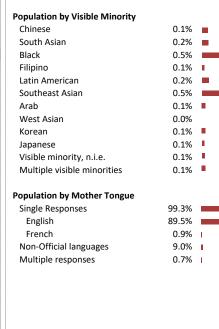

**Visible Minorities & Language** 

| Average Househ<br>Median Househ |            |          | \$94,<br>\$80, |  |  |  |  |
|---------------------------------|------------|----------|----------------|--|--|--|--|
| Households by Income            |            |          |                |  |  |  |  |
|                                 |            |          |                |  |  |  |  |
| \$ 200K and over                |            |          |                |  |  |  |  |
| \$ 150K - \$200K                |            |          |                |  |  |  |  |
| \$ 125K - \$ 150K               |            |          |                |  |  |  |  |
| \$ 100K - \$ 125K               |            |          |                |  |  |  |  |
| \$ 80K - \$100K                 |            |          |                |  |  |  |  |
| \$ 60K - \$80K                  |            |          | ı              |  |  |  |  |
| \$ 40K - \$60K                  |            |          |                |  |  |  |  |
| \$ 20K - \$40K                  |            |          |                |  |  |  |  |
| Under \$20K                     |            |          |                |  |  |  |  |
| C                               | , 500 ,000 | 2500 200 | 2,500 3,000    |  |  |  |  |
|                                 |            |          |                |  |  |  |  |