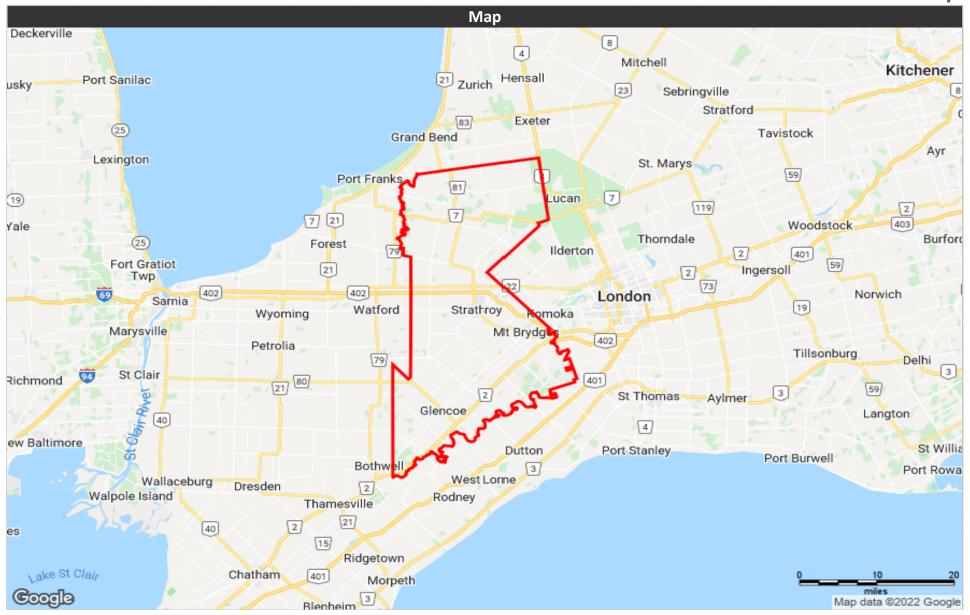

|  |  |
| \$ 80K - \$100K                 |            |          |                |  |  |  |  |
| \$ 60K - \$80K                  |            |          | ı              |  |  |  |  |
| \$ 40K - \$60K                  |            |          |                |  |  |  |  |
| \$ 20K - \$40K                  |            |          |                |  |  |  |  |
| Under \$20K                     |            |          |                |  |  |  |  |
| C                               | , 500 ,000 | 2500 200 | 2,500 3,000    |  |  |  |  |
|                                 |            |          |                |  |  |  |  |





Educational Attainment (15 Yrs +)



Powered by Sitewise Pro Data Source: Environics Analytics

## **Strathroy Middlesex Age Dispatch**



## **Distribution Map**