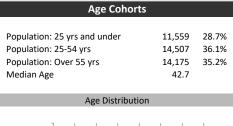

Household Income

| Population & Household Summary    |        |
|-----------------------------------|--------|
| Total Population                  | 40,241 |
| Population Growth 2016-2021       | 7.2%   |
| Population Growth 2021-2026       | 5.7%   |
|                                   |        |
| Total Households                  | 15,312 |
| Household Growth 2016-2021        | 4.9%   |
| Household Growth 2021-2026        | 5.5%   |
|                                   |        |
| % of Households with Children     | 42.5%  |
| % of Households - Married w/ Kids | 32.5%  |
| % of Households - Single Parent   | 10.0%  |
|                                   |        |
| % of Households by Household Size |        |