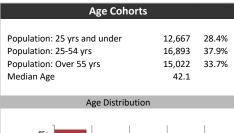

Household Income

| Population & Household Summary    |        |  |
|-----------------------------------|--------|--|
| Total Population                  | 44,582 |  |
| Population Growth 2016-2021       | -2.3%  |  |
| Population Growth 2021-2026       | -3.3%  |  |
|                                   |        |  |
| Total Households                  | 19,211 |  |
| Household Growth 2016-2021        | -0.9%  |  |
| Household Growth 2021-2026        | -1.6%  |  |
|                                   |        |  |
| % of Households with Children     | 38.8%  |  |
| % of Households - Married w/ Kids | 27.0%  |  |
| % of Households - Single Parent   | 11.8%  |  |
|                                   |        |  |
| % of Households by Household Size |        |  |