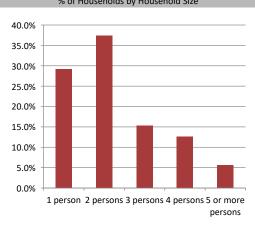

Household Income

| Population & Household Summary    |        |  |
|-----------------------------------|--------|--|
| Total Population                  | 44,582 |  |
| Population Growth 2016-2021       | -2.3%  |  |
| Population Growth 2021-2026       | -3.3%  |  |
|                                   |        |  |
| Total Households                  | 19,211 |  |
| Household Growth 2016-2021        | -0.9%  |  |
| Household Growth 2021-2026        | -1.6%  |  |
|                                   |        |  |
| % of Households with Children     | 38.8%  |  |
| % of Households - Married w/ Kids | 27.0%  |  |
| % of Households - Single Parent   | 11.8%  |  |
|                                   |        |  |
| % of Households by Household Size |        |  |