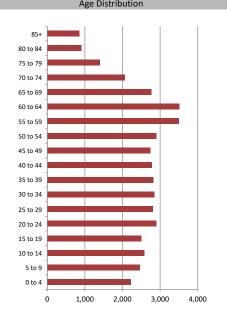

Household Income

| Population & Household Summary    |        |  |
|-----------------------------------|--------|--|
| Total Population                  | 44,582 |  |
| Population Growth 2016-2021       | -2.3%  |  |
| Population Growth 2021-2026       | -3.3%  |  |
|                                   |        |  |
| Total Households                  | 19,211 |  |
| Household Growth 2016-2021        | -0.9%  |  |
| Household Growth 2021-2026        | -1.6%  |  |
|                                   |        |  |
| % of Households with Children     | 38.8%  |  |
| % of Households - Married w/ Kids | 27.0%  |  |
| % of Households - Single Parent   | 11.8%  |  |
|                                   |        |  |
| % of Households by Household Size |        |  |