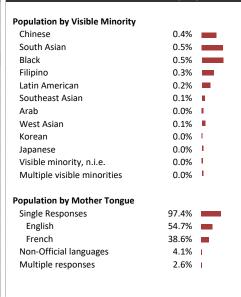

Visible Minorities & Language

| Average Household Income<br>Median Household Income | \$104,250<br>\$84,412 |  |  |  |
|-----------------------------------------------------|-----------------------|--|--|--|
| Households by Income                                |                       |  |  |  |
|                                                     |                       |  |  |  |
| \$ 200K and over                                    |                       |  |  |  |
| \$ 150K - \$200K                                    |                       |  |  |  |
| \$ 125K - \$ 150K                                   |                       |  |  |  |
| \$ 100K - \$ 125K                                   |                       |  |  |  |
| \$ 80K - \$100K                                     |                       |  |  |  |
| \$ 60K - \$80K                                      |                       |  |  |  |
| \$ 40K - \$60K                                      |                       |  |  |  |
| \$ 20K - \$40K                                      |                       |  |  |  |
| Under \$20K                                         |                       |  |  |  |
| o jas jas                                           | 300 000               |  |  |  |
|                                                     |                       |  |  |  |