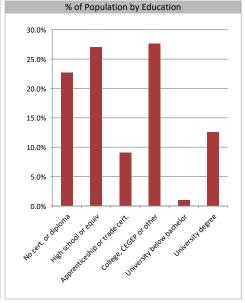

| No cert. or diploma           | 8,356  | 22.7% |
|-------------------------------|--------|-------|
| High school or equiv          | 9,931  | 27.0% |
| Apprenticeship or trade cert. | 3,347  | 9.1%  |
| College, CEGEP or other       | 10,150 | 27.6% |
| University below bachelor     | 370    | 1.0%  |
| University degree             | 4,617  | 12.6% |
|                               |        |       |

Educational Attainment (15 Yrs +)

Powered by Sitewise Pro Data Source: Environics Analytics